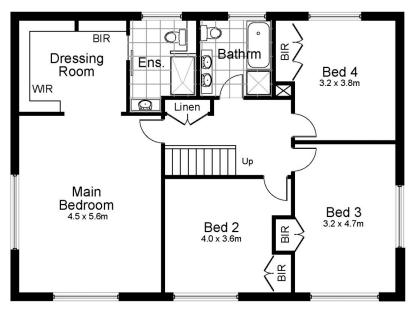

Built with an open flowing floor plan in mind, four generous sized bedrooms all with built-in robes, an oversized rumpus family room equipped with a billiard table and built-in bar as well as a brick outdoor BBQ facilities and a full undercover

Danielle Belshaw 02 9523 6511

Upper Level