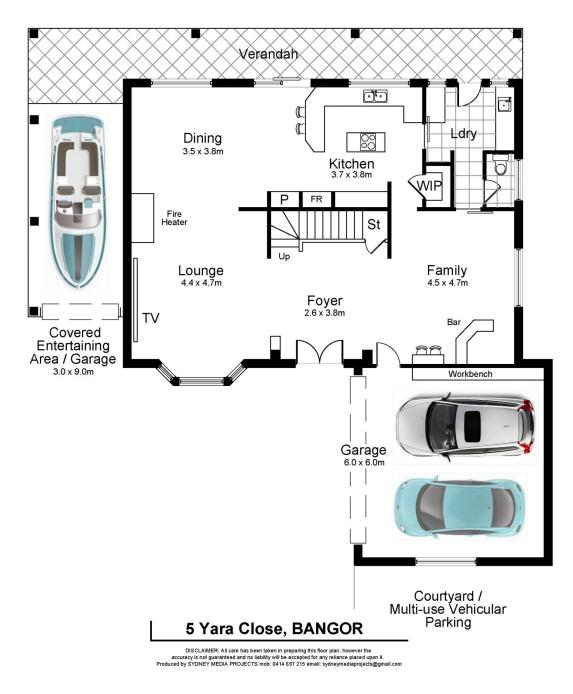

Built with an open flowing floor plan in mind, four generous sized bedrooms all with built-in robes, an oversized rumpus family room equipped with a billiard table and built-in bar as well as a brick outdoor BBQ facilities and a full undercover