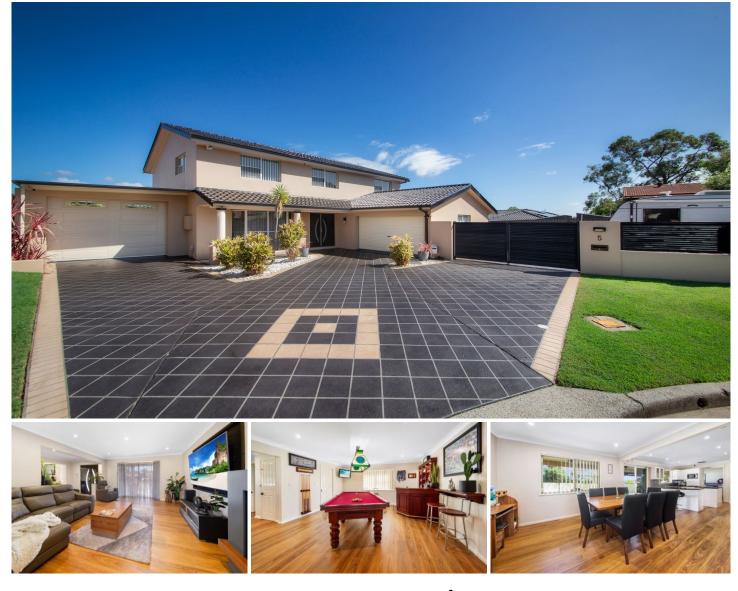

## **5 Yara Close BANGOR NSW**

This purposefully built family home is the first time to market in 42 years with only one prior owner. This is a rare opportunity to secure a 609m2 block of land with an expansive palatial family home.

Spread across two open-plan levels this stunning property comes with all the modern finishes tastefully renovated & updated to today's styling.

With an ideal east-facing aspect positioned in a quiet leafy & sought after cul-de-sac, this could be your future dream home!

Built with an open flowing floor plan in mind, four generous sized bedrooms all with built-in robes, an oversized rumpus family room equipped with a billiard table and built-in bar as well as a brick outdoor BBQ facilities and a full undercover

## 4 🛤 2 🚰 6 🚘

| Price                |
|----------------------|
| <b>Building Size</b> |
| Land Size            |
| View                 |

- :\$1,640,000
- e: 181 sqm
- : 609 sqm

VICW

: https://www.crippsandcripps.com.au/sal e/nsw/sutherland/bangor/residential/hou se/6355295