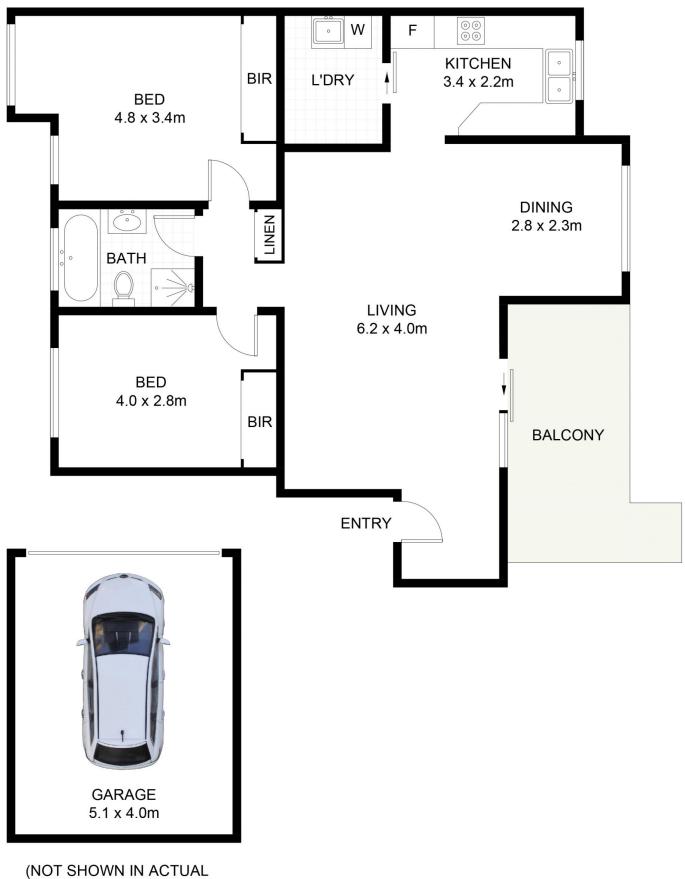

## 11/30 Talara Road GYMEA NSW

This newly updated 2 bedroom apartment is located on the top floor in central Gymea, this renovated apartment enjoys a sunny north facing aspect.

Features include:

- Freshly painted throughout
- Brand new bathroom
- Large covered balcony, leafy outlook ideal for entertaining
- Modern kitchen with stainless appliances
- Spacious, double bedrooms both with built-in wardrobes
- Large internal laundry
- Oversized single lock-up garage
- Walking distance to Gymea village, restaurants and train station
- Outdoor pool included for residents use

View : https://www.crippsandcripps.com.au/sale/nsw/sut herland/gymea/residential/unit/6352014

Brett Cripps 02 9523 6511

Samantha Biddlecombe 02 9523 6511

LOCATION / ORIENTATION)

11/30 Talara Road, Gymea

Scale in metres. Indicative only. Dimensions are approximate. All information contained herein is gathered from sources we believe to be reliable. However, we cannot guarantee its accuracy and interested persons should rely on their own enquiries. Some images may contain digital furniture.