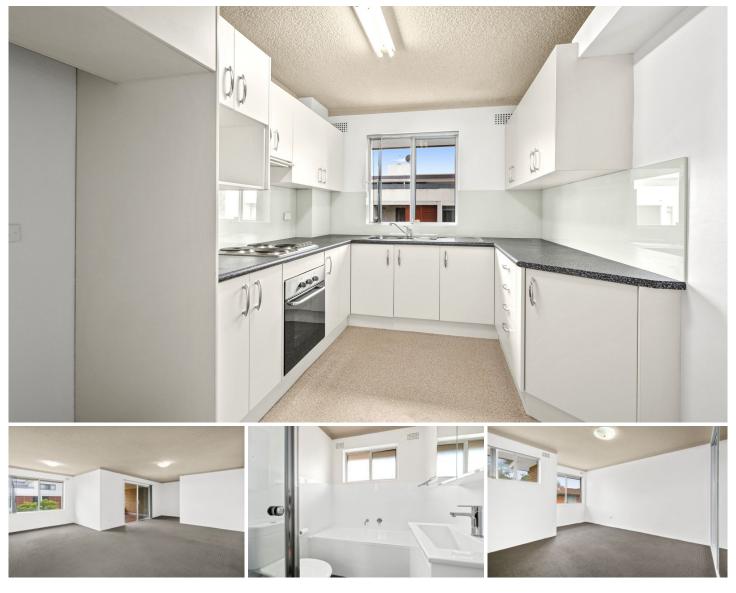

## 11/30 Talara Road GYMEA NSW

This newly updated 2 bedroom apartment is located on the top floor in central Gymea, this renovated apartment enjoys a sunny north facing aspect.

Features include:

- Freshly painted throughout
- Brand new bathroom
- Large covered balcony, leafy outlook ideal for entertaining
- Modern kitchen with stainless appliances
- Spacious, double bedrooms both with built-in wardrobes
- Large internal laundry
- Oversized single lock-up garage
- Walking distance to Gymea village, restaurants and train station
- Outdoor pool included for residents use