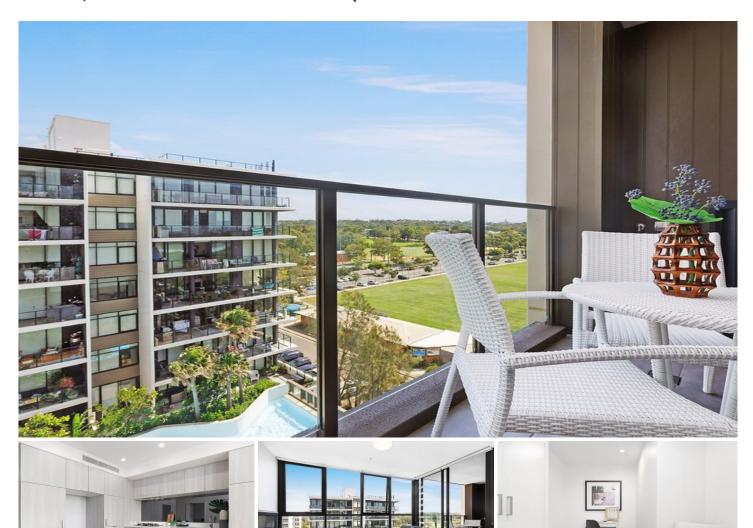

## 601/3 Foreshore Boulevard WOOLOOWARE NSW

This luxury one bedroom apartment located in the Woolooware Bay development. The property is positioned on the sixth floor and enjoys elevated views over Solander oval and the pool area from the balcony & lounge.

Other features include a generous sized bedroom with mirrored built in robes, separate study area, a well appointed kitchen with quality appliances & dishwasher and stone bench tops, open plan living area flowing out onto the entertainers balcony, allocated car space in the security basement, ducted air conditioning, lift access.

Living in this resort style development includes access to all of the added facilities including indoor and outdoor pools, gymnasium, sauna, outdoor movie rooftop & BBQ area. You also enjoy direct access to the parks, cycle ways and sporting facilities.