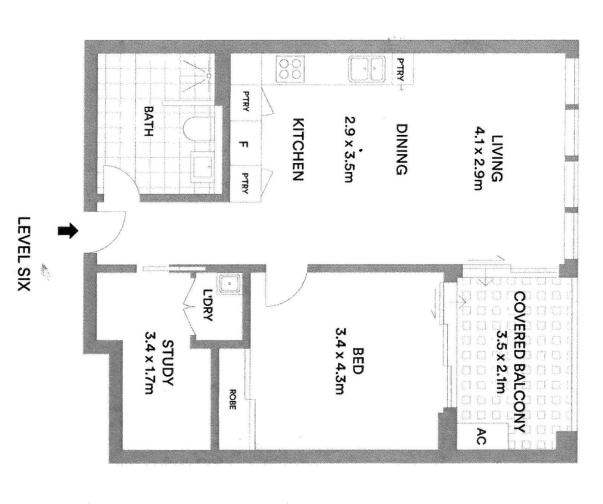

Other features include a generous sized bedroom with mirrored built in robes, separate study area, a well appointed kitchen with quality appliances & dishwasher and stone bench tops, open plan living area flowing out onto the entertainers balcony, allocated car space in the security basement, ducted air conditioning, lift access.