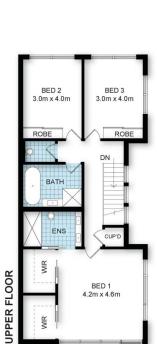

Entertainers backyard with spacious dining, built-in BBQ, level yard and in ground swimming pool

Master retreat offering luxurious ensuite bathroom and dual walk in robes

## 68B Cawarra Road, Caringbah This is for illustrative purposes only. All dimensions are approximations. These illustrations do not constitute part of any legal documents

MIR