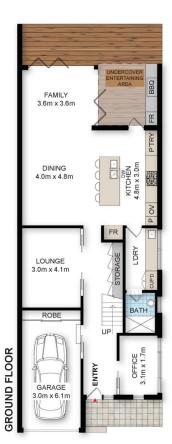

Expansive east facing living and dining areas framed by the use of bi-folding doors that open out for great flow to the rear yard

Gourmet kitchen with stone benchtops, gas cooking, smart storage, and steel appliances

Entertainers backyard with spacious dining, built-in BBQ, level yard and in ground swimming pool

Master retreat offering luxurious ensuite bathroom and dual walk in robes

## 68B Cawarra Road, Caringbah This is for illustrative purposes only. All dimensions are approximations. These illustrations do not constitute part of any legal documents

MIR