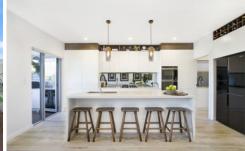

Expansive east facing living and dining areas framed by the use of bi-folding doors that open out for great flow to the rear yard

Gourmet kitchen with stone benchtops, gas cooking, smart storage, and steel appliances