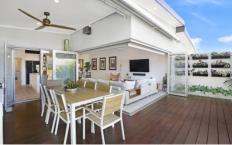

Expansive east facing living and dining areas framed by the use of bi-folding doors that open out for great flow to the rear yard

Gourmet kitchen with stone benchtops, gas cooking, smart storage, and steel appliances