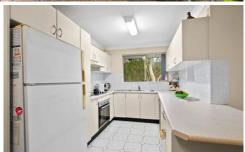

## Other Quality Features:

Light filled unit with 2 seperate balconies
Large and seperate lounge & dining areas
2 good sized bedrooms with built in robes
Bathroom with separate bath
Spacious kitchen with ample bench space
Good size internal laundry
Private North facing balcony with an open leafy outlook
Oversized single lock up garage