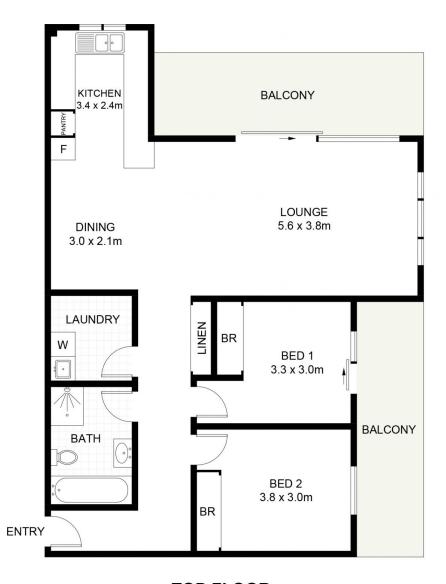

## Other Quality Features:

Light filled unit with 2 seperate balconies
Large and seperate lounge & dining areas
2 good sized bedrooms with built in robes
Bathroom with separate bath
Spacious kitchen with ample bench space
Good size internal laundry
Private North facing balcony with an open leafy outlook
Oversized single lock up garage

2 😕 1 🔓 1 🗬

Building Size: 121 sqm

View : https://www.crippsandcripps.com.au/sal

e/nsw/sutherland/sutherland/residential/

unit/6329428

Jason Hawes 02 9523 6511

(NOT SHOWN IN ACTUAL LOCATION / ORIENTATION)

**TOP FLOOR** 