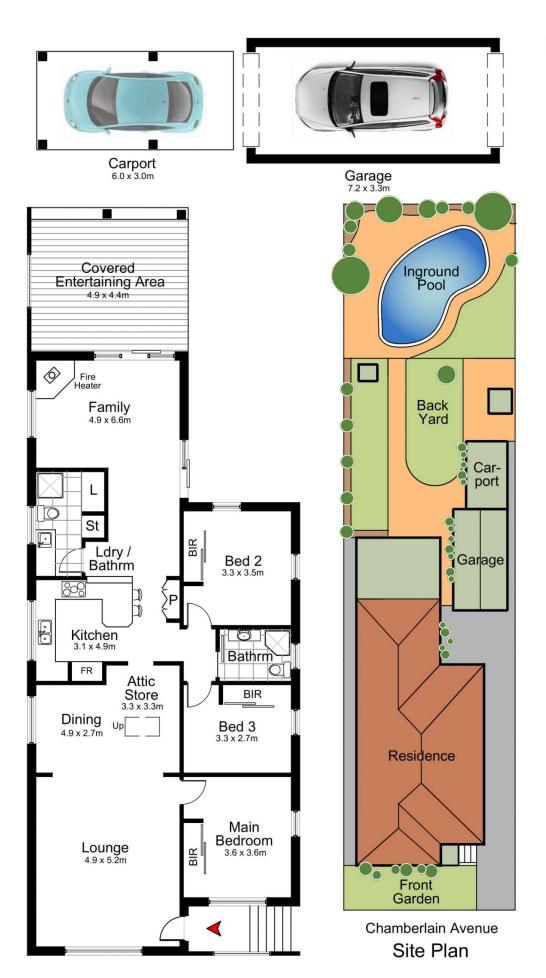

## 27 Chamberlain Avenue CARINGBAH NSW

Offering an enviable Sutherland Shire lifestyle in the heart of Caringbah, this renovated family home sits on 632.3 sqm of level family-friendly land.

Large living area and separate dining area Plantation shutters and downlights throughout Updated kitchen with breakfast bar and dishwasher Second living area that flows to a great entertainers deck Three good sized bedrooms all with built-in robes Main bathroom between bedroom 2 and bedroom 3 Sizeable attic storage with attic ladder Single lock up garage with carport at rear Sparkling in-ground pool at the rear of the property Level 632.3 sqm block of land clear of any easements with a 12.19 metres frontage

Scope for families to renovate or recreate

Moments to Westfield Miranda, city trains and quality

3 📭 2 🔓 2 😭

**Price** : \$ 1,431,000 Land Size: 632.3 sqm

View : https://www.crippsandcripps.com.au/sale/ns

## 27 Chamberlain Avenue, CARINGBAH