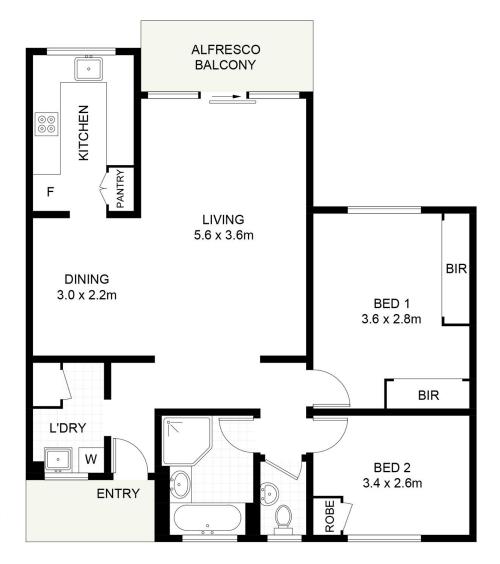

## 5E/5-29 Wandella Road, Miranda

Scale in metres. Indicative only. Dimensions are approximate. All information contained herein is gathered from sources we believe to be reliable. However, we cannot guarantee its accuracy and interested persons should rely on their own enquiries.