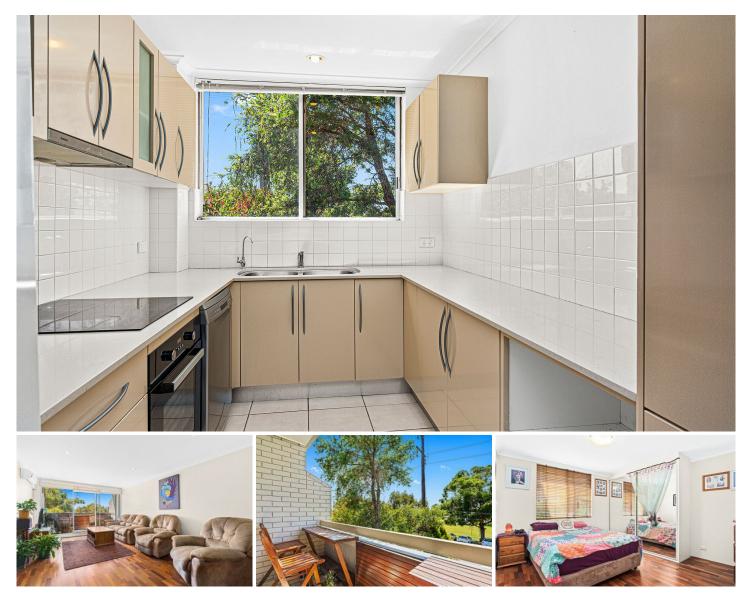

## cripps & cripps

5e/5-29 Wandella Road MIRANDA NSW

Offering an ultimate convenient lifestyle in a sought after location, this two-bedroom apartment is perfectly positioned in a well-maintained security complex and offers an ideal north-facing aspect. Situated only moments to shops, schools, and cafes, this is the perfect opportunity for those looking for an investment or first home.

East facing covered balcony overlooking Seymour Shaw Park

Well-equipped kitchen offering ample bench space

Two generous bedrooms, both with mirrored built-in wardrobes

Downlights and Floorboards throughout

Single lock up garage and storage cage in a secure basement

Indoor and outdoor pools plus sauna

Walking distance to Miranda Westfield & Miranda station

2 🎮 1 🚔 1 🚘

| Price    |      |
|----------|------|
| Ruilding | Sizo |