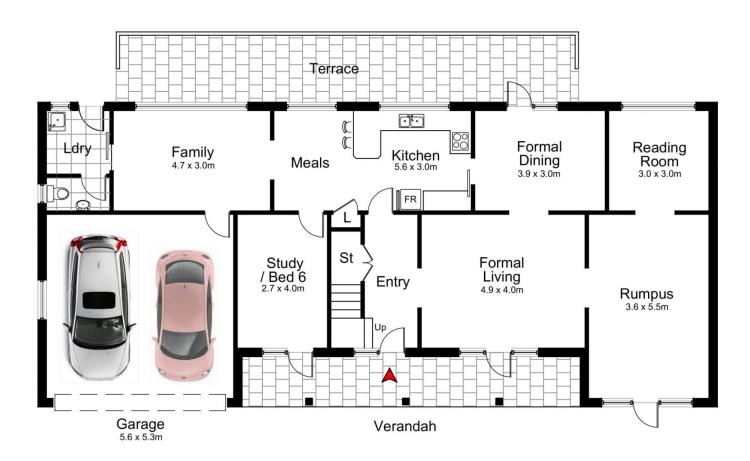

## 48 Yala Road BANGOR NSW

\*Backing onto bush reserve make this your "forever home"

\*So much potential, space galore, often sought after - hard to find

\*New paint and carpet throughout, ducted/split air conditioning, ceiling fans

\*Formal lounge with cedar French doors leading to covered verandah

\*Separate formal dining enjoying views of the bush beyond

\*Party sized entertaining rumpus with adjoining reading room

\*6 bedrooms or 5 plus study, including 2 master bedrooms