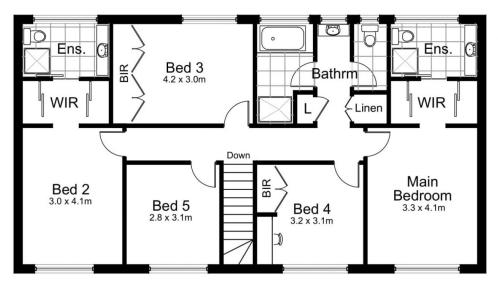

\*Formal lounge with cedar French doors leading to covered verandah

\*Separate formal dining enjoying views of the bush beyond

\*Party sized entertaining rumpus with adjoining reading room

\*6 bedrooms or 5 plus study, including 2 master bedrooms

5 🗀 3 🔓 4 🚘

**Price** : \$ 1,410,000 **Land Size** : 901 sqm

View: https://www.crippsandcripps.com.au/sale/ns

w/sutherland/bangor/residential/house/6195

768

Alice Kelly 02 9523 6511

**Upper Level** 