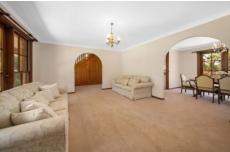

\*Formal lounge with cedar French doors leading to covered verandah

\*Separate formal dining enjoying views of the bush beyond

\*Party sized entertaining rumpus with adjoining reading room

\*6 bedrooms or 5 plus study, including 2 master bedrooms