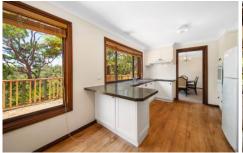

\*Formal lounge with cedar French doors leading to covered verandah

\*Separate formal dining enjoying views of the bush beyond

\*Party sized entertaining rumpus with adjoining reading room

\*6 bedrooms or 5 plus study, including 2 master bedrooms