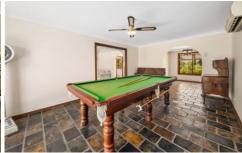

\*Formal lounge with cedar French doors leading to covered verandah

\*Separate formal dining enjoying views of the bush beyond

\*Party sized entertaining rumpus with adjoining reading room

\*6 bedrooms or 5 plus study, including 2 master bedrooms