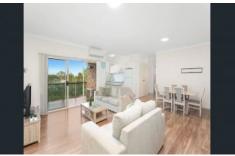

## 16/241 Kingsway CARINGBAH NSW

Positioned in an ultra-convenient location, the two bedroom unit has ample space and is one not to be missed.

- Timber floorboards in living areas
- Split System Air Conditioner
- Spacious open plan and light-filled interiors flow to balcony
- Generous kitchen with ample bench and cupboard space
- Covered north facing entertainers balcony with district outlook
- Two spacious bedrooms, both with built-in wardrobes
- Intercom entry, tandem lock up garage in a secure basement
- Conveniently located within walking distance to transport and shops