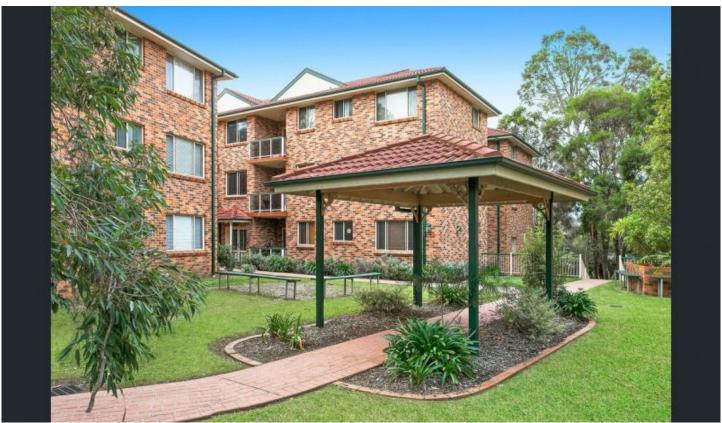

## 16/241 Kingsway CARINGBAH NSW

Positioned in an ultra-convenient location, the two bedroom unit has ample space and is one not to be missed.

- Timber floorboards in living areas
- Split System Air Conditioner
- Spacious open plan and light-filled interiors flow to balcony
- Generous kitchen with ample bench and cupboard space
- Covered north facing entertainers balcony with district outlook
- Two spacious bedrooms, both with built-in wardrobes
- Intercom entry, tandem lock up garage in a secure basement
- Conveniently located within walking distance to transport and shops