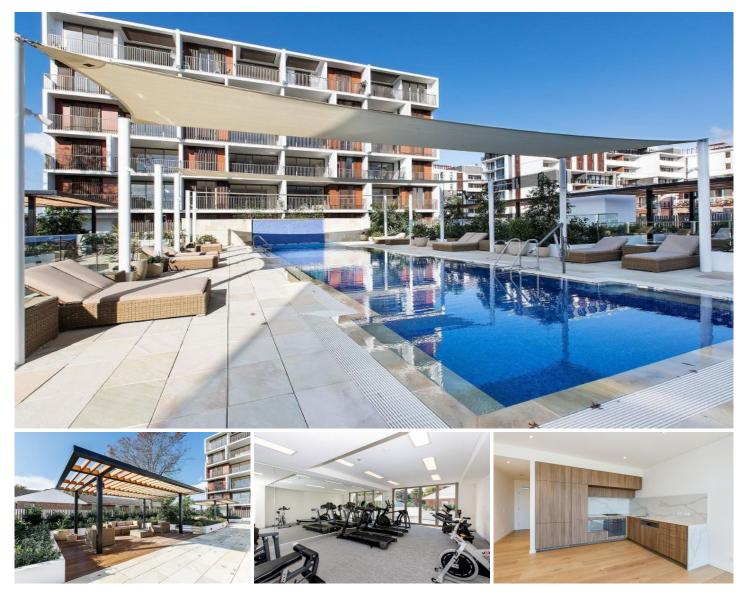

## **BA106/18 University Road MIRANDA NSW**

Unmatched in refinement, Palisade apartments are some of the most exquisite residences on offer. Superbly located, these beautiful apartments are a unique opportunity to experience quintessential living in an urban lifestyle.

Offering light, bright and spacious living, high end finishes plus breathtaking resort style amenities, this is Miranda's most desirable address.

Lease periods are 6-12 months.

Features include:

? Sun-filled open plan living area combining indoor and outdoor living.