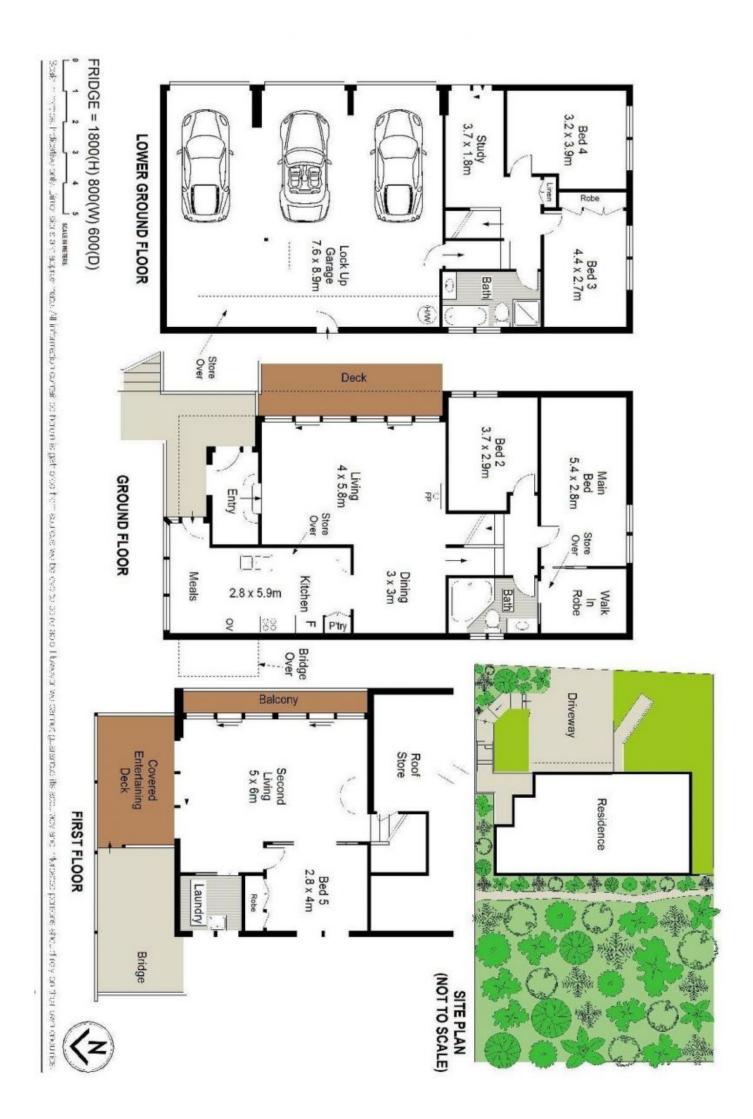

Generous in size and layout, this five-bedroom home is offered to the market with much potential to renovate to suit the astute buyer or investor. All conveniently located just a short stroll to Bonnet Bay Village and local amenities.

## 5 🛤 2 🚔 3 🚘

| Building Size | :1  |
|---------------|-----|
| Land Size     | :5  |
| View          | : h |

**2e**: 196 sqm

: 569 sqm

: https://www.crippsandcripps.com.au/sal e/nsw/sutherland/bonnet-bay/residential/ house/6137449