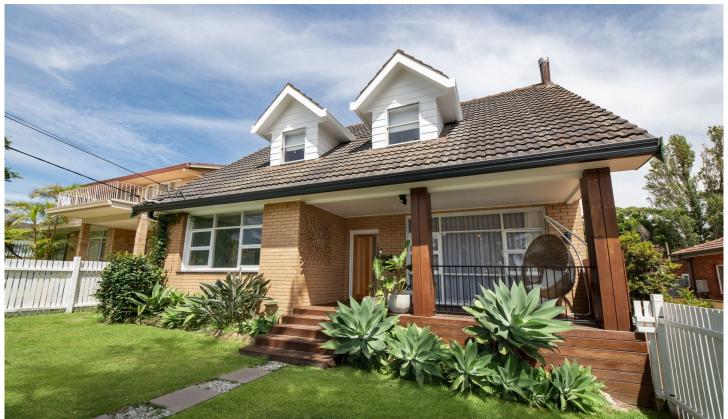

## 21 Lisbon Street SYLVANIA NSW

Stylishly presented home featuring light filled interiors throughout, this generously proportioned brick residence has been superbly renovated to provide a relaxed family haven of space and privacy.

It combines flowing living spaces, a versatile layout. An environment for kids and teens of all ages.

Presenting an excellent floor plan for easy family living where everyone has their own space. low-maintenance garden, abundant natural light and readymade comfort.

Welcoming on the outside and captivating on the inside, this home is a sheer delight to inspect.

? Contemporary style kitchen with breakfast bar and stainless steel appliances

5 🗀 3 🔓 1 🗬

**Price:** \$1,265,000