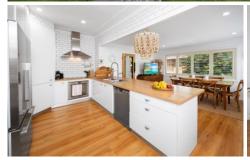

Welcoming on the outside and captivating on the inside, this home is a sheer delight to inspect.

? Contemporary style kitchen with breakfast bar and stainless steel appliances

5 🗀 3 🔓 1 🗬

**Price:** \$1,265,000