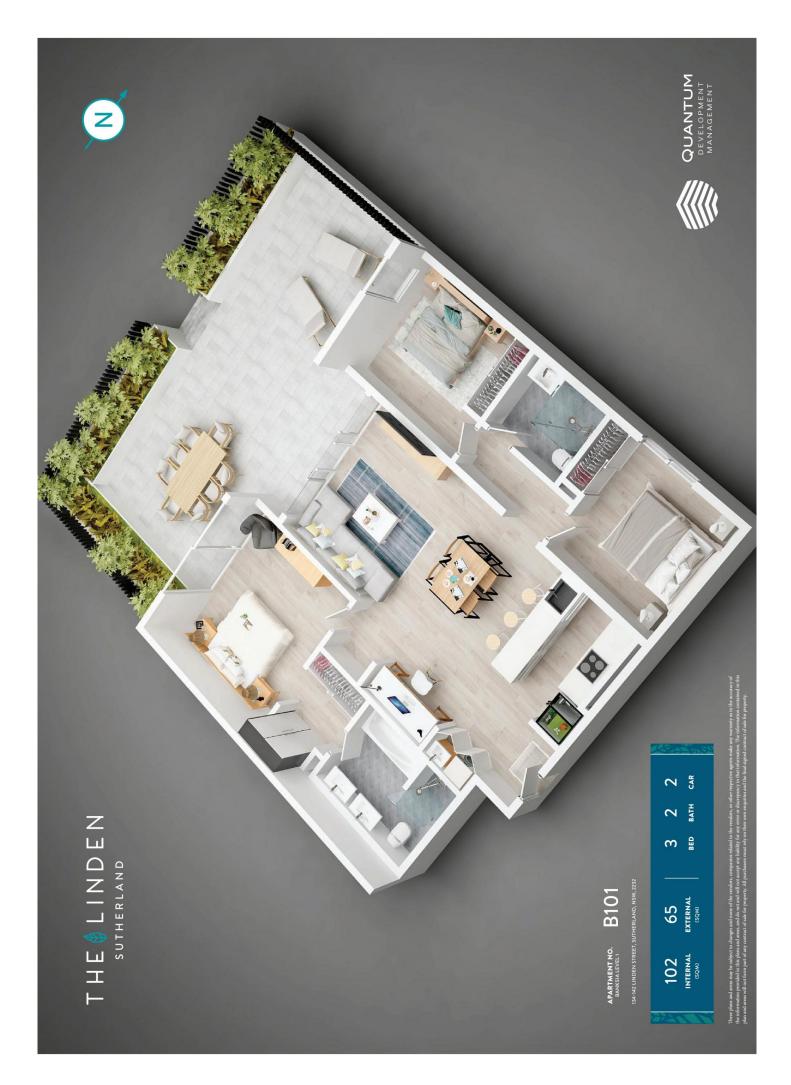

This very sought after three-bedroom apartment located in The Banksia building captures exceptional natural light, showcasing a spacious open plan layout and incorporating the indoors to the outdoors with your own private terrace space.

This property is a must to inspect.

3 🛤 2 📛 2 🚘

Price Building Size : 167 sqm View

: \$ 935,000

: https://www.crippsandcripps.com.au/sal e/nsw/sutherland/sutherland/residential/ unit/6050008

**Danielle Belshaw** 02 9523 6511