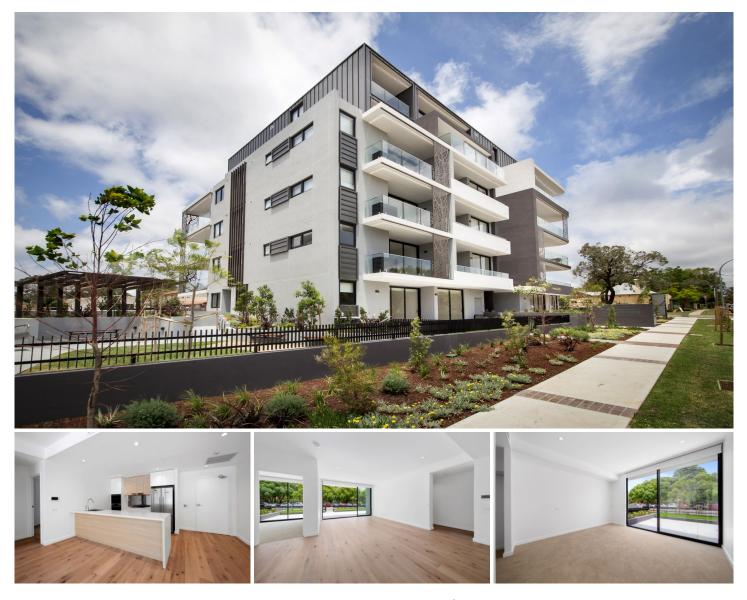

## **BG.06/142 Linden Street SUTHERLAND NSW**

Defining urban sophistication this ideal ground floor apartment has been designed to showcase style, space, and open plan living.

Convenience coupled with class this never been lived in, newly built apartment is on offer with additional bonuses such as white goods and blinds package included.

This very sought after three-bedroom apartment located in The Banksia building captures exceptional natural light, showcasing a spacious open plan layout and incorporating the indoors to the outdoors with your own private terrace space.

This property is a must to inspect.

3 🛤 2 📛 2 🚘

Price Building Size : 167 sqm View

: \$ 935,000

: https://www.crippsandcripps.com.au/sal e/nsw/sutherland/sutherland/residential/ unit/6050008

**Danielle Belshaw** 02 9523 6511