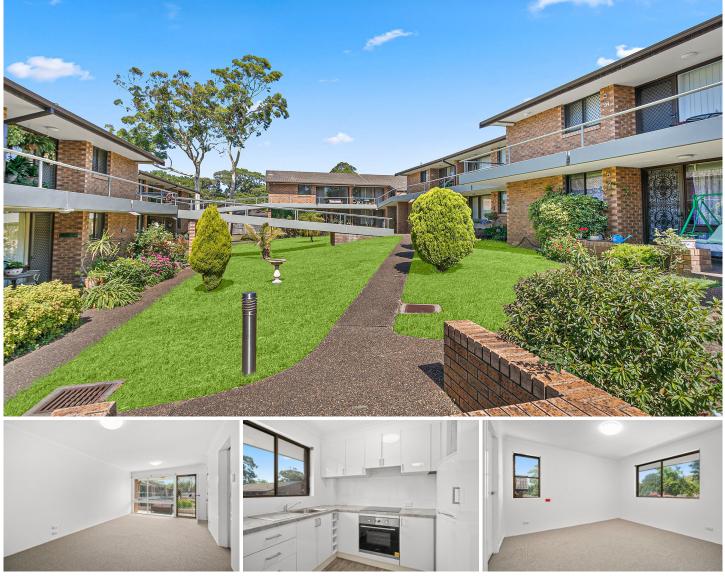

## 20/34-36 Vermont Street SUTHERLAND NSW

Are you looking to downsize and enjoy the lifestyle pleasures of over 55's living? or perhaps an investment for your future?

This completely renovated one-bedroom unit, located on the first floor at the rear of the complex offers tranquil surrounds whilst also providing the benefit of a central location to all amenities.

This complex also offers ramps to the first floor for ease of access to your front door.

Features include:

- \* Freshly painted and new carpet throughout
- \* New kitchen with Bellini appliances
- \* Bathroom/ laundry combination

\* Open living with lots of natural sunlight leading out onto your private balcony

Price : \$ 365,000

**View** : https://www.crippsandcripps.com.au/sale/nsw/sut herland/sutherland/residential/unit/6017690