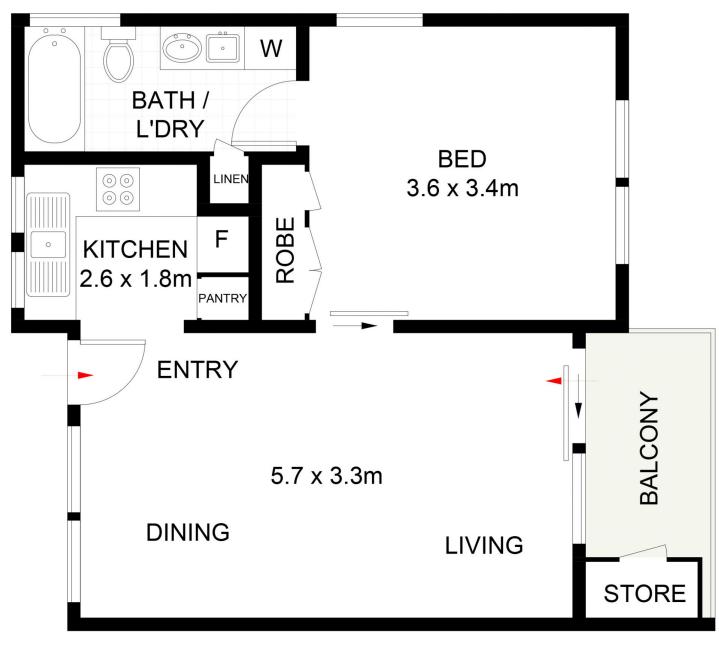

ze and enjoy the lifestyle pleasures of over 55's living? or perhaps an investment for your future?

This completely renovated one-bedroom unit, located on the first floor at the rear of the complex offers tranquil surrounds whilst also providing the benefit of a central location to all amenities.

This complex also offers ramps to the first floor for ease of access to your front door.

Features include:

- \* Freshly painted and new carpet throughout
- \* New kitchen with Bellini appliances
- \* Bathroom/ laundry combination

\* Open living with lots of natural sunlight leading out onto your private balcony



Price : \$ 365,000

**View** : https://www.crippsandcripps.com.au/sale/nsw/sut herland/sutherland/residential/unit/6017690



April Jones 02 9523 6511



Brett Cripps 02 9523 6511



## **FIRST FLOOR**