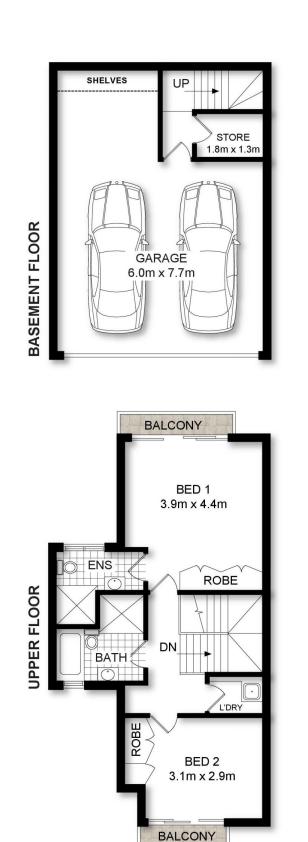

## ADDRESS: 15/1 Bando Road, CRONULLA

| 0 | 1m | 2m | 3m | 4m |
|---|----|----|----|----|
|   | 1  | 1  | 1  |    |

DISCLAIMER: THIS IS FOR ILLUSTRATIVE PURPOSES ONLY. ALL DIMENSIONS ARE APPROXIMATE AND IT DOES NOT CONSTITUTE PART OF ANY LEGAL DOCUMENTS.