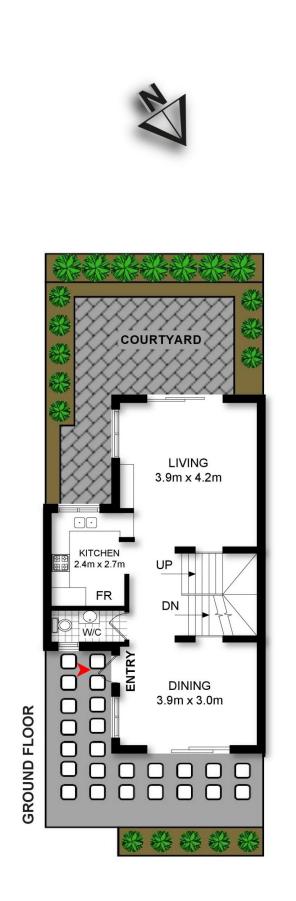

## ADDRESS: 15/1 Bando Road, CRONULLA

| 0 | 1m | 2m | 3m | 4m |
|---|----|----|----|----|
|   | 1  | 1  | 1  |    |

DISCLAIMER: THIS IS FOR ILLUSTRATIVE PURPOSES ONLY. ALL DIMENSIONS ARE APPROXIMATE AND IT DOES NOT CONSTITUTE PART OF ANY LEGAL DOCUMENTS.