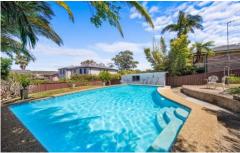

3 good size bedrooms, wardrobes, ceiling fans in two Very neat, bright kitchen and bathroom

Inground pool and cabana/ Entertaining area or games room?

Garage plus carport, separate external toilet and laundry Land size 676m2, 17m frontage; rear 16.7; x 40. 2 x 40.1