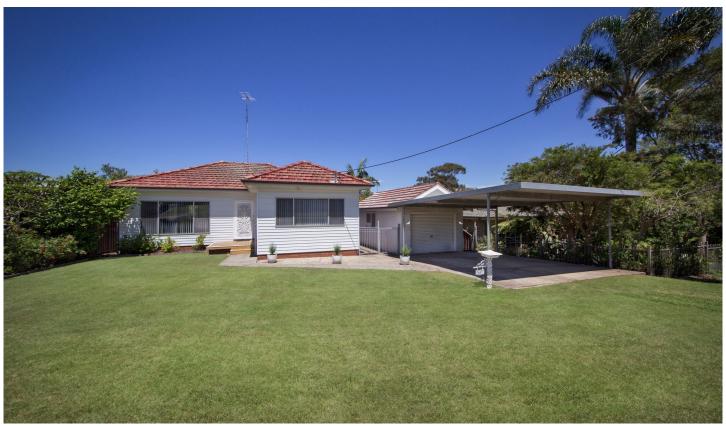

## **432 Forest Road SUTHERLAND NSW**

Enjoy Views of National Park and beyond

Original, permalum tile home, in a quiet, tree-lined street Lounge dining with air conditioner, ceiling fan, ornate ceilings

3 good size bedrooms, wardrobes, ceiling fans in two Very neat, bright kitchen and bathroom

Inground pool and cabana/ Entertaining area or games room?

Garage plus carport, separate external toilet and laundry Land size 676m2, 17m frontage; rear 16.7; x 40. 2 x 40.1

w/sutherland/sutherland/residential/house/5

980623

Alice Kelly 02 9523 6511

Carport 4.6 x 5.5m