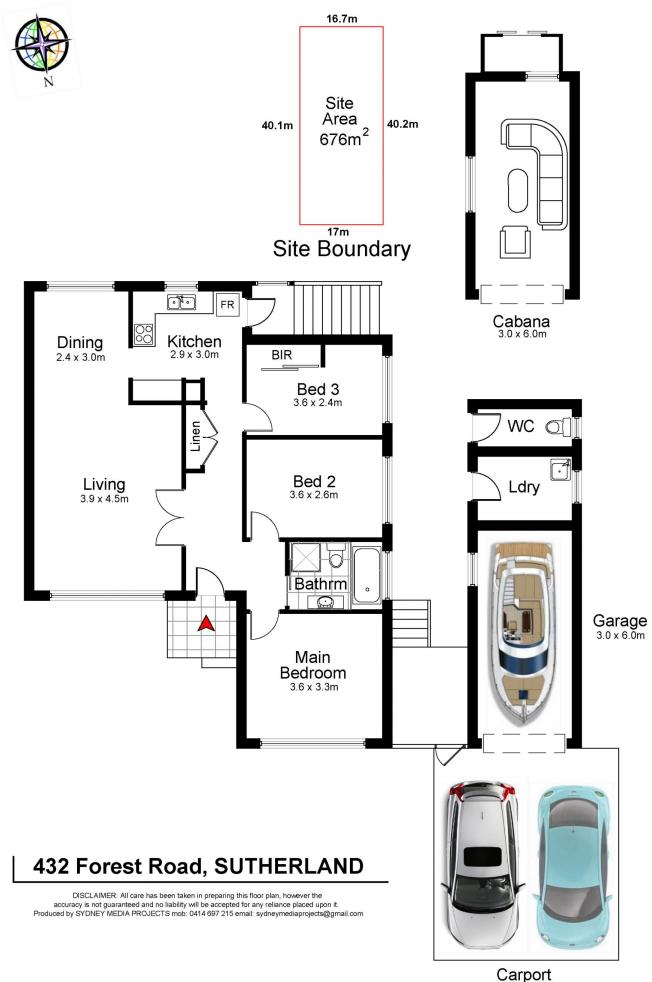

## **432 Forest Road SUTHERLAND NSW**

Enjoy Views of National Park and beyond

Original, permalum tile home, in a quiet, tree-lined street Lounge dining with air conditioner, ceiling fan, ornate ceilings

3 good size bedrooms, wardrobes, ceiling fans in two Very neat, bright kitchen and bathroom

Inground pool and cabana/ Entertaining area or games room?

Garage plus carport, separate external toilet and laundry Land size 676m2, 17m frontage; rear 16.7; x 40. 2 x 40.1

Contact: Alice Kelly 0409 902 127

Inspect: Saturday and Wednesday 10.30-11.00am Auction Saturday 28th November, 11.15am on site

3 🕮 1 🔓 2 🖨

Land Size: 676 sqm

View : https://www.crippsandcripps.com.au/sale/ns