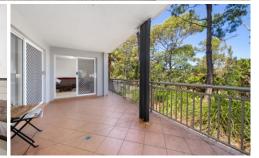

Generously sized kitchen with granite benchtop and stainless steel appliances

Spacious lounge room with an ideal private aspect and a separate dining area

Large balcony, perfect for year-round entertaining