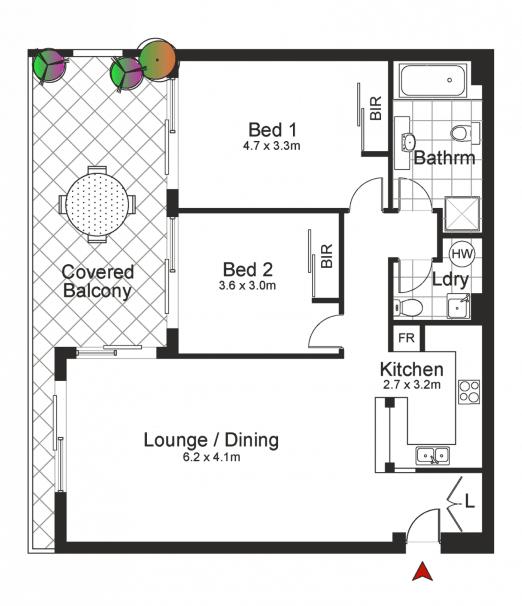

## 27/36 Wandella Road MIRANDA NSW

With a quiet position in a small sought after block, updated interiors, and a spacious floor plan, this two-bedroom apartment offers a lifestyle of complete convenience and comfort. Located within walking distance to Westfield shopping centre, schools, restaurants and transport, this property is the perfect first home or investment.

Generously sized kitchen with granite benchtop and stainless steel appliances

Spacious lounge room with an ideal private aspect and a separate dining area

Large balcony, perfect for year-round entertaining

Two generous sized bedrooms with built-in wardrobes oversized bathroom with, separate shower and bath.

Internal laundry which includes a second toilet.

Modern secure complex with intercom entry and a double tandem lock-up garage

## 27/36 Wandella Road, MIRANDA

DISCLAIMER: All care has been taken in preparing this floor plan, however the accuracy is not guaranteed and no liability will be accepted for any reliance placed upon it.