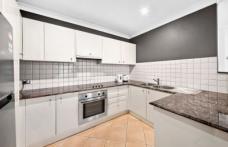

Generously sized kitchen with granite benchtop and stainless steel appliances

Spacious lounge room with an ideal private aspect and a separate dining area

Large balcony, perfect for year-round entertaining