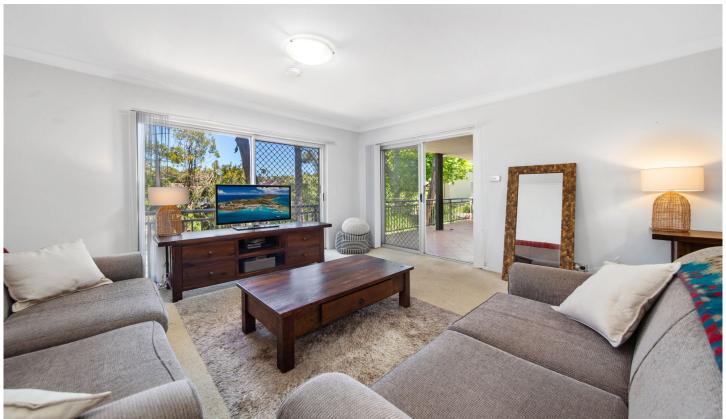

Generously sized kitchen with granite benchtop and stainless steel appliances

Spacious lounge room with an ideal private aspect and a separate dining area

Large balcony, perfect for year-round entertaining