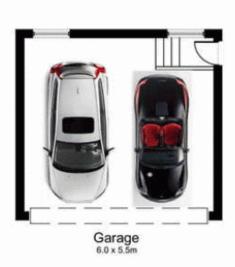

### Building Area;

Ground Floor 117m<sup>2</sup>
Lower Level 117m<sup>2</sup>
Garage 39m<sup>2</sup>
Balcony 17m<sup>2</sup>

Total Area 290m<sup>2</sup> Approx.

## 2 Buchanon Avenue, BONNET BAY