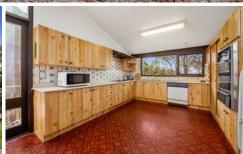

#### Property features:

\* Original family residence built in 1979 by "Graeme

4 2 2 2

**Building Size**: 290 sqm **Land Size**: 556 sqm

View : https://\

: https://www.crippsandcripps.com.au/sal e/nsw/sutherland/bonnet-bay/residential/