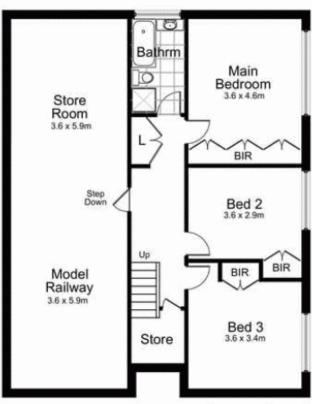

### Building Area;

Ground Floor 117m<sup>2</sup>
Lower Level 117m<sup>2</sup>
Garage 39m<sup>2</sup>
Balcony 17m<sup>2</sup>

Total Area 290m<sup>2</sup> Approx.

## 2 Buchanon Avenue, BONNET BAY