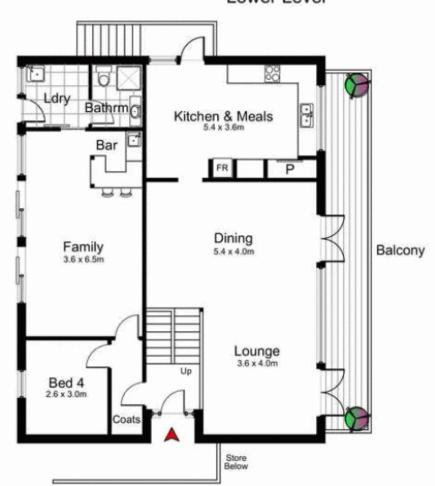

### Building Area;

Ground Floor 117m<sup>2</sup>
Lower Level 117m<sup>2</sup>
Garage 39m<sup>2</sup>
Balcony 17m<sup>2</sup>

Total Area 290m<sup>2</sup> Approx.

## 2 Buchanon Avenue, BONNET BAY