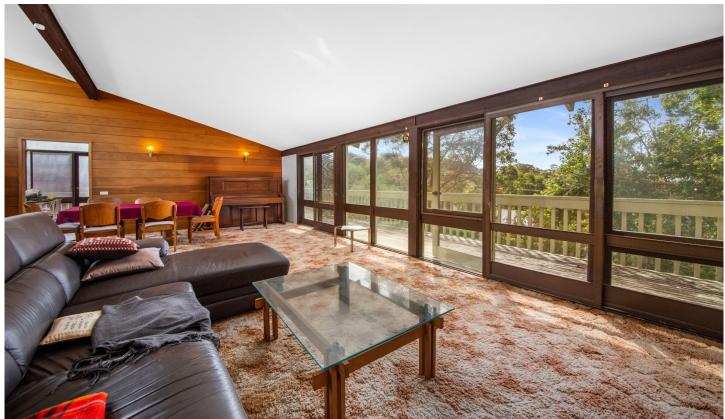

#### 2 Buchanan Avenue BONNET BAY NSW

Here is an opportunity that doesn't come along often.

Located on the high end of the street, with a north-facing aspect, this well-positioned corner block with water views and split level living has endless renovators potential.

All within walking distance to local schools & amenities, located in a quiet leafy street with a private outlook in a well-established community.

Bring your Boat or Caravan and get ready for summer with this well sought after suburban home. First time to market in 41 years!

#### Property features:

\* Original family residence built in 1979 by "Graeme

4 2 2 2

**Building Size**: 290 sqm **Land Size**: 556 sqm

View : https://\

: https://www.crippsandcripps.com.au/sal e/nsw/sutherland/bonnet-bay/residential/