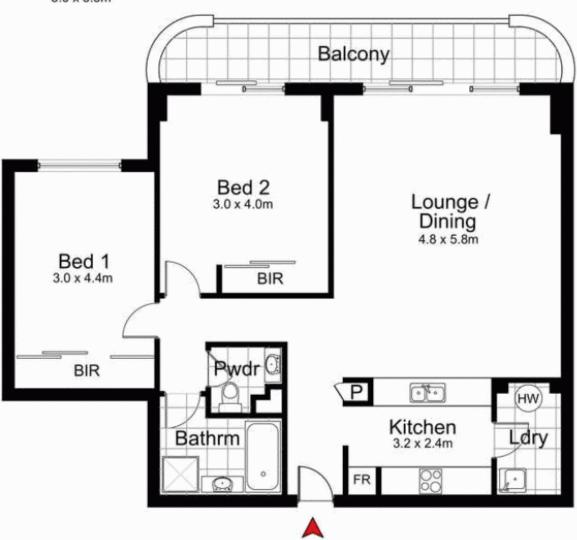

## 12/1-9 Gray Street SUTHERLAND NSW

Resort style surroundings. Featuring a spacious open plan living area flowing out onto a sheltered balcony.

An abundance of lifestyle benefits all at your door step will be sure to impress the most fastidious buyer.

Positioned in the middle of Sutherland shopping precinct, walking distance to restaurants, numerous coffee shops, supermarkets and specialty stores.

Put this one on your list. A must to inspect!

- ? Well-appointed kitchen with stainless steel appliances
- ? Open Plan lounge/ dining
- ? Two generous bedrooms with built ins
- ? Modern bathroom with separate toilet

## 2 📭 1 🔓 1 😭

**View :** https://www.crippsandcripps.com.au/sale/nsw/sut herland/sutherland/residential/unit/5957349

Jenny Duff 02 9523 6511

Garage 3.0 x 5.5m