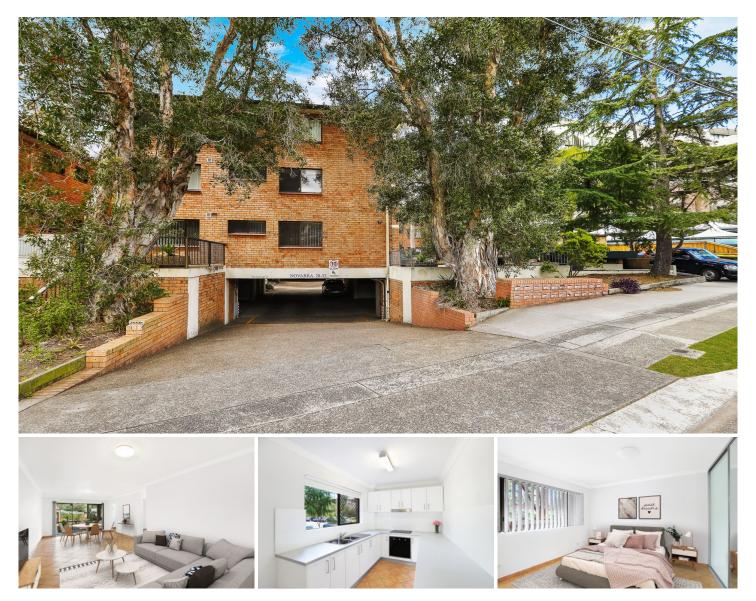

## 4/28-32 Railway Crescent JANNALI NSW

Conveniently located within walking distance to public transport and Jannali's shopping strip this ground floor unit is perfect for someone wanting to only be a few footsteps away from everything that they need.

Feature's include:

- 2 x bedrooms, main with a large built in wardrobe
- Ceiling fans in the living area and in both bedrooms
- Tiled flooring throughout
- Internal laundry
- Privacy screens on the balcony
- Single lock up garage