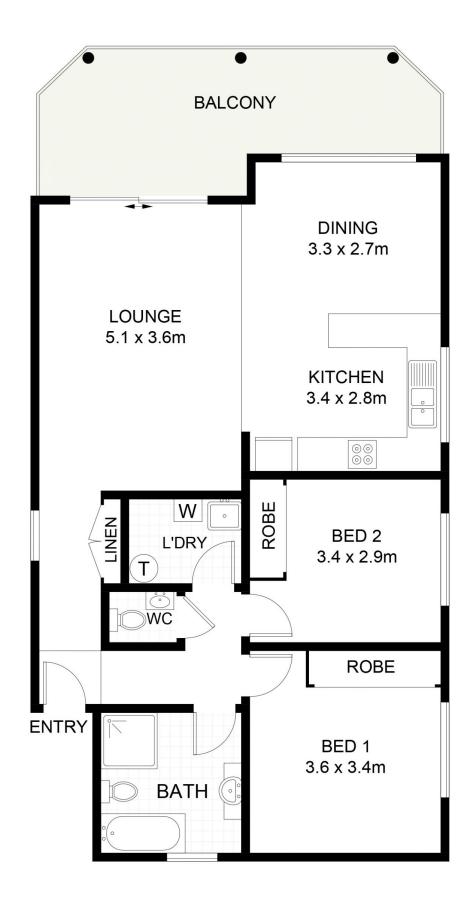

## 5/95-97 Acacia Road KIRRAWEE NSW

Positioned on the 1st floor in this highly desired complex, this two bedroom unit is a perfect starter for the first home buyer, downsizer or investor. The west facing balcony allows for afternoon wind downs after a hard days work. If you want your cars garaged this unit has a large tandem plus storage in a security basement. This unit has NO COMMON WALLS!!!