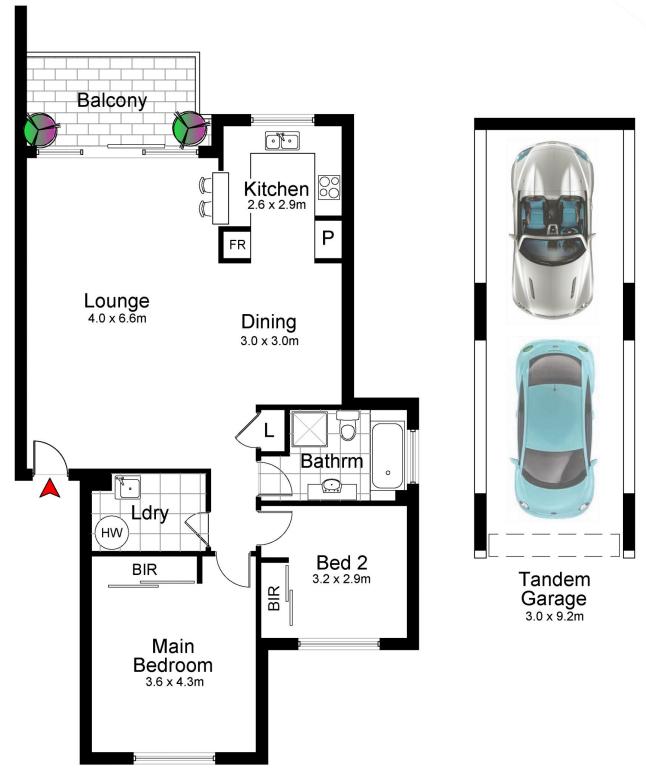

## Level 1/4/10-14 Searl Road CRONULLA NSW

Generous, well presented open plan living on level one Sliding door access to view filled balcony

Two queen sized bedrooms with built in robes and ceiling fans

Granite topped kitchen with gas cooktop, dishwasher, pantry

Tandem garage in security building

Potential income, leased to 31/01/2021

Walk to Everything! Train, mall, clubs, beach, what a lifestyle!

2 📭 1 🖺 2 🗬