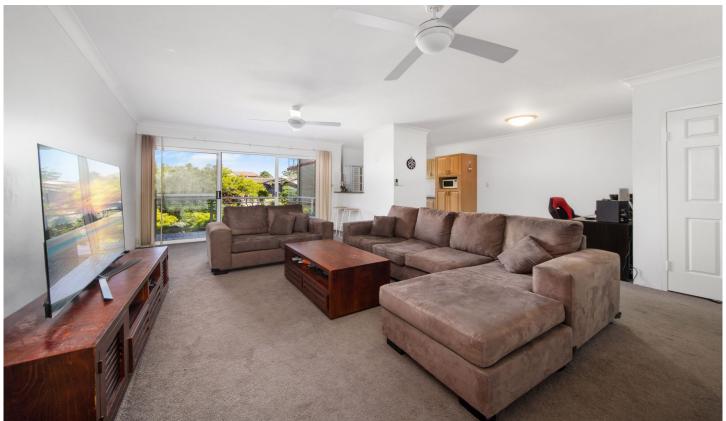

## Level 1/4/10-14 Searl Road CRONULLA NSW

Generous, well presented open plan living on level one Sliding door access to view filled balcony

Two queen sized bedrooms with built in robes and ceiling fans

Granite topped kitchen with gas cooktop, dishwasher, pantry

Tandem garage in security building

Potential income, leased to 31/01/2021

Walk to Everything! Train, mall, clubs, beach, what a lifestyle!

2 📭 1 🖺 2 🗬