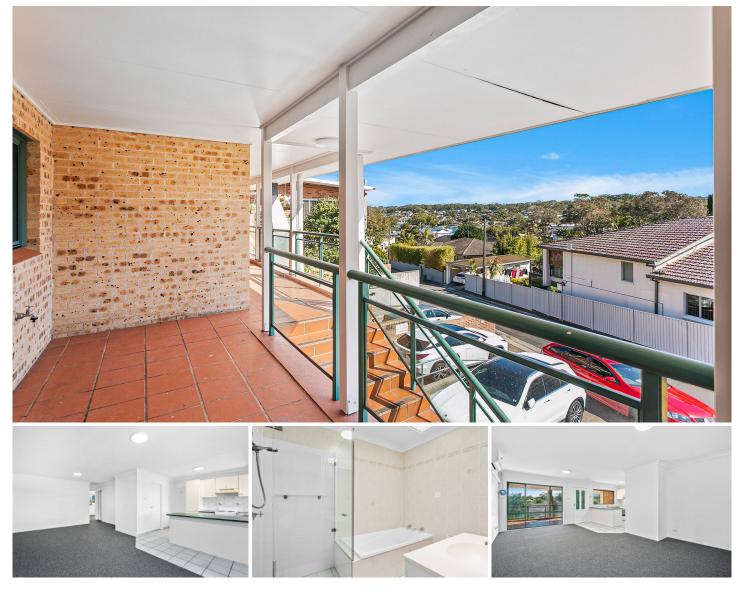

## 1/141 Woolooware Road BURRANEER NSW

This recently renovated two bedroom unit is conveniently located above the Woolooware Village Shops and are ready for occupation now. The property is generously proportioned and features new carpet, paint and blinds throughout, has balconies front and rear with water glimpses, modern kitchen and bathrooms, large internal laundry and two good sized bedrooms both with built in robes. They also feature air conditioning and lock up garaging all within a close poximity to shops, schools and transport.