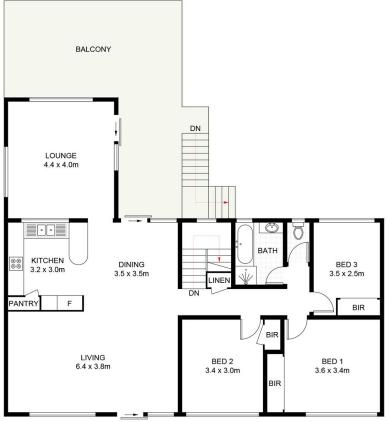

time to market in over 20 plus years. This charming family home boasts endless potential for the astute investor or the development project builder with substantial City and Bay views. All in a well sought after pocket of Illawong.

Offering a two storey brick residence with much potential, situated on a rare corner lot with dual street access and unlimited potential being of R2 Zoning. Renovate or start afresh with your uninterrupted views this property is a must to inspect prior to auction.

**Property Features:** 

- \* Corner block in a well-positioned street.
- \* Quiet adjacent Cul-de-sac street.



Land Size : 648.5 sqm

: https://www.crippsandcripps.com.au/sale/ns w/sutherland/illawong/residential/house/595 7329



View

Danielle Belshaw 02 9523 6511



Brett Cripps 02 9523 6511



FIRST FLOOR



## GROUND FLOOR



Scale in metres. Indicative only. Dimensions are approximate. All information contained herein is gathered from sources we believe to be reliable. However, we cannot guarantee its accuracy and interested persons should rely on their own enquiries.