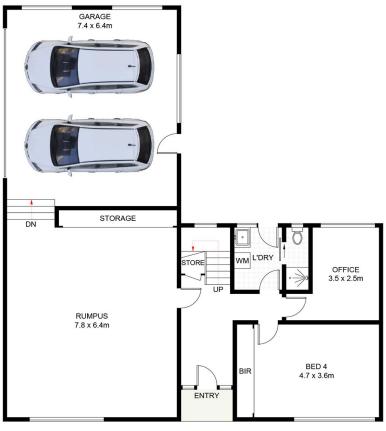

## GROUND FLOOR

Scale in metres. Indicative only. Dimensions are approximate. All information contained herein is gathered from sources we believe to be reliable. However, we cannot guarantee its accuracy and interested persons should rely on their own enquiries.