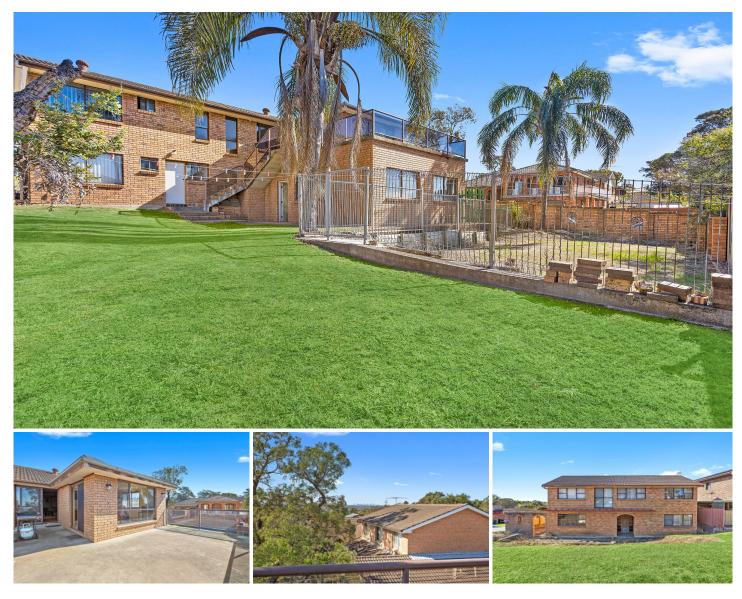

## 7 Wilbung Road ILLAWONG NSW

First time to market in over 20 plus years. This charming family home boasts endless potential for the astute investor or the development project builder with substantial City and Bay views. All in a well sought after pocket of Illawong.

Offering a two storey brick residence with much potential, situated on a rare corner lot with dual street access and unlimited potential being of R2 Zoning. Renovate or start afresh with your uninterrupted views this property is a must to inspect prior to auction.

**Property Features:** 

- \* Corner block in a well-positioned street.
- \* Quiet adjacent Cul-de-sac street.

Land Size : 648.5 sqm

: https://www.crippsandcripps.com.au/sale/ns w/sutherland/illawong/residential/house/595 7329