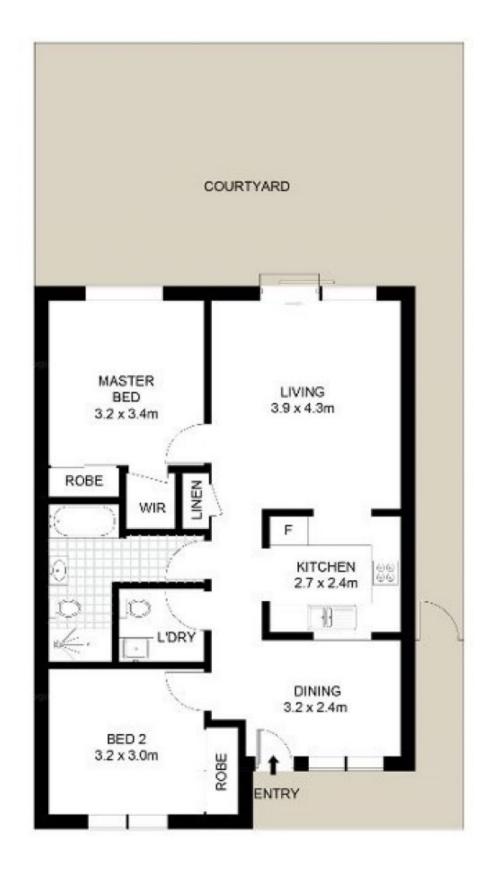

## 2 🛤 1 🚔 1 🚘

Building Size : 136 sqm Land Size

: 154 sqm

View

: https://www.crippsandcripps.com.au/sal e/nsw/sutherland/sutherland/residential/ villa/5957326

**Danielle Belshaw** 02 9523 6511

**Brett Cripps** 02 9523 6511

APPROXIMATE GROSS INTERNAL AREA = 74.5 SQ M / 802 SQ FT

Scale in metros. Indicative only. Dimensions are approximate. All information contained herein is gathered from sources we believe to be reliable. However, we cannot guarantee its accuracy and interested persons should rely on their own enquiries.