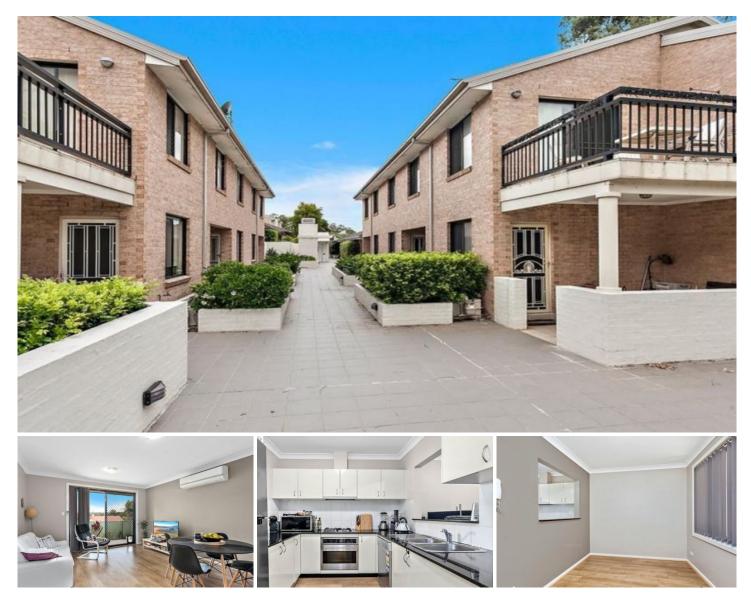

## 13/60-64 Merton Street SUTHERLAND NSW

Welcome to the Lily Dale.

This single level two bedroom Villa is the first time to market in over 15 years with recent updating. Nestled at the rear of the complex, being in a very sought after position with ample peace and privacy as well as your own private courtyard. This Villa is an ideal first home purchase or fantastic investment for the astute buyer.

Property features to name a few:

- \* Modern brick Villa
- \* Single level living on a fully fenced lot
- \* Private courtyard with gated access
- \* Rear entertaining/ BBQ tiled area
- \* Open plan design with much natural light