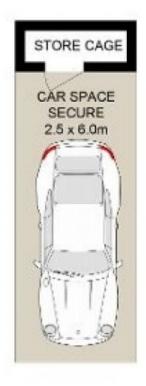

## 2 🛤 1 🚔 1 🚘

Building Size : 136 sqm Land Size

: 154 sqm

View

: https://www.crippsandcripps.com.au/sal e/nsw/sutherland/sutherland/residential/ villa/5957326

**Danielle Belshaw** 02 9523 6511

**Brett Cripps** 02 9523 6511