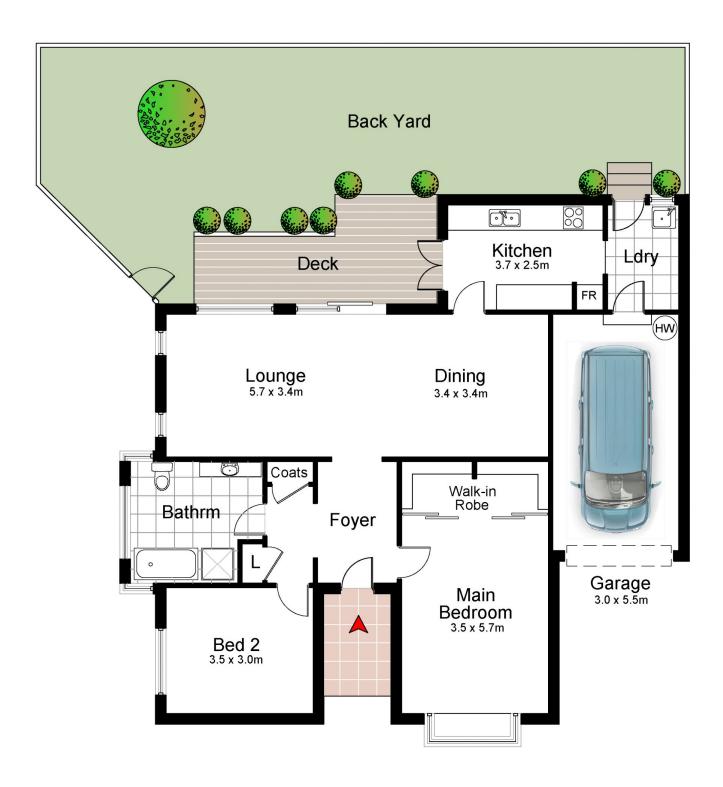

## 2/11 Vesta Street SUTHERLAND NSW

Welcome to 2 of 11 Vesta St Sutherland.

An excellent opportunity presents itself for the astute investor or a first home buyer searching for that ideal project. One of only five villas in the boutique built complex in 1993 by builder "Homes Australia" this property is a blank canvas for reinvention.

Ideally located within walking distance to almost everything. A spacious yet original single level Villa with open spaces, generously appointed bedrooms and your own private lock-up garage with internal access. Rear entertainers deck with a fully fenced private courtyard.

This property is a must to inspect & will sell fast. Be sure to register for the next open home today!

2 📭 1 🖺 1 🗬

Price : \$ 685,000 Building Size : 190 sqm

View : https://www.crippsandcripps.com.au/sal

## 2/11 Vesta Street, SUTHERLAND