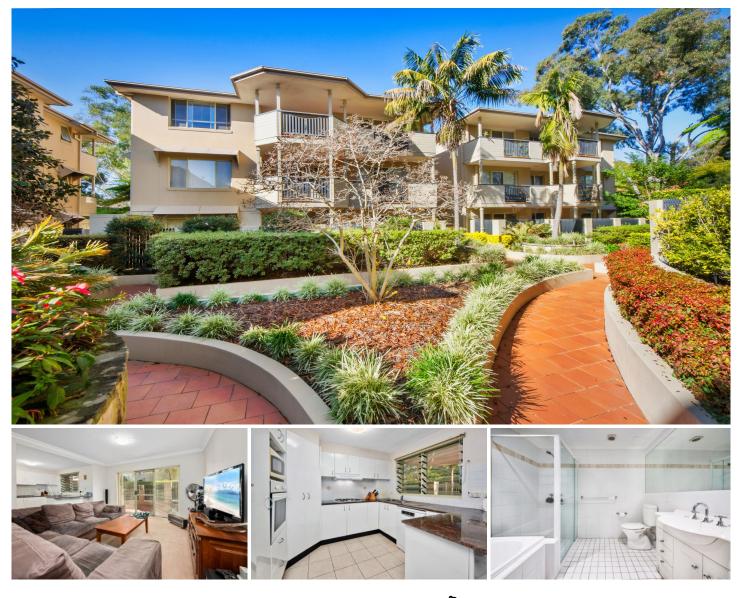

## Level GF/16/84-88 Glencoe Street SUTHERLAND NSW

Welcome to the Poinciana

We invite all astute investors and first home buyers alike to inspect this generously appointed two bedroom apartment. Complete with multiple key features of a traditional build design coupled with spacious indoor-outdoor living this is your next home!

This property is bathed in natural light throughout, with large open spaces. A private yet leafy wrap around adjoining terrace/courtyard that is fully fenced making for a great outdoor entertainer's space.

Well-appointed original kitchen, with an open plan feel. Generously sized bathroom with separate shower and bath, as well as your walk-in internal laundry equipped with a second toilet.

| 2 🎮 1 📛 2 | 2 🛱 |
|-----------|-----|
|-----------|-----|