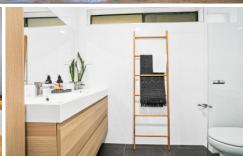

## Features include:

- Two spacious bedrooms, main with walk in robe
- Open plan tiled lounge and dining area
- Neat and tidy kitchen with timber benchtops and ample cupboard space
- Private timber deck with pleasant leafy outlook
- Modern main bathroom
- Internal laundry with additional toilet downstairs
- Plus lock up garage
- Strata is \$744-00 per quarter