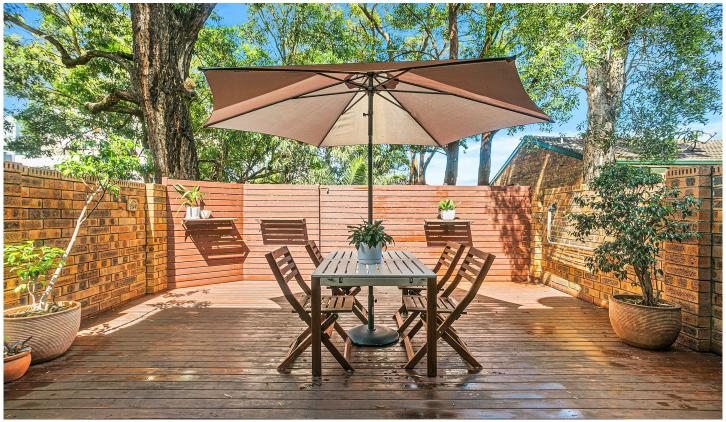

## Features include:

- Two spacious bedrooms, main with walk in robe
- Open plan tiled lounge and dining area
- Neat and tidy kitchen with timber benchtops and ample cupboard space
- Private timber deck with pleasant leafy outlook
- Modern main bathroom
- Internal laundry with additional toilet downstairs
- Plus lock up garage
- Strata is \$744-00 per quarter