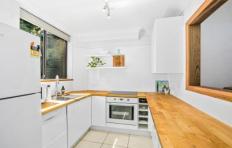

## Features include:

- Two spacious bedrooms, main with walk in robe
- Open plan tiled lounge and dining area
- Neat and tidy kitchen with timber benchtops and ample cupboard space
- Private timber deck with pleasant leafy outlook
- Modern main bathroom
- Internal laundry with additional toilet downstairs
- Plus lock up garage
- Strata is \$744-00 per quarter