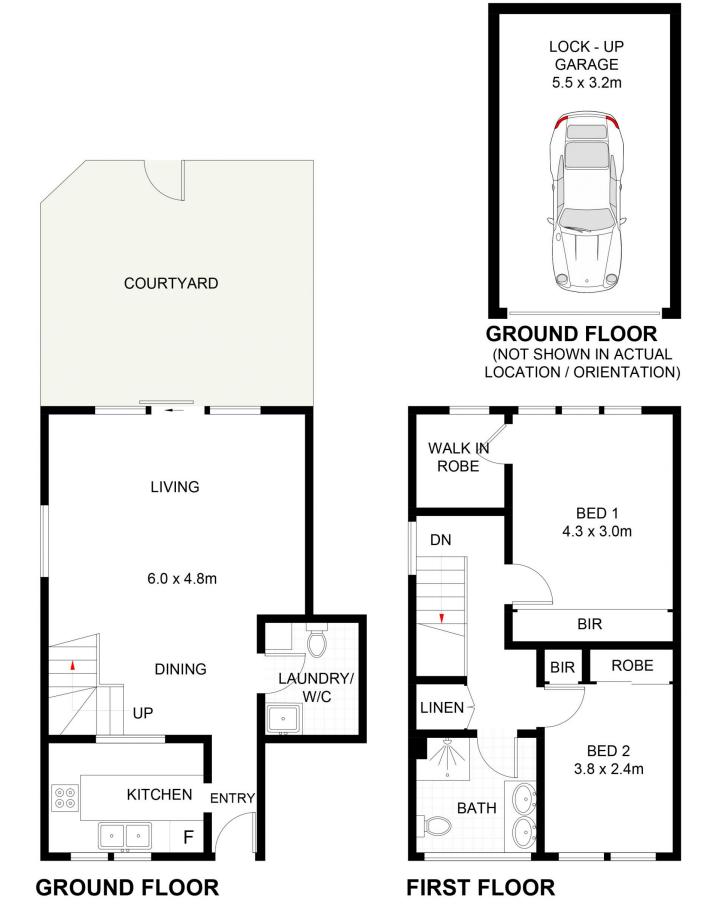

## 21/98 Glencoe Street SUTHERLAND NSW

An outstanding opportunity has arisen to purchase this highly sought after two bedroom townhouse which is situated within minutes stroll to schools, station and the heart of Sutherland CBD. Its right at the end of the block and enjoys the peace and quiet we deserve.

## Features include:

- Two spacious bedrooms, main with walk in robe
- Open plan tiled lounge and dining area
- Neat and tidy kitchen with timber benchtops and ample cupboard space
- Private timber deck with pleasant leafy outlook
- Modern main bathroom
- Internal laundry with additional toilet downstairs
- Plus lock up garage
- Strata is \$744-00 per quarter

## 2 📭 1 🖺 1 😭

**View**: https://www.crippsandcripps.com.au/sale/nsw/sut herland/sutherland/residential/townhouse/595729

Brett Cripps 02 9523 6511

21/98-102 Glencoe Street, Sutherland

Scale in metres. Indicative only. Dimensions are approximate. All information contained herein is gathered from sources we believe to be reliable. However, we cannot guarantee its accuracy and interested persons should rely on their own enquiries.