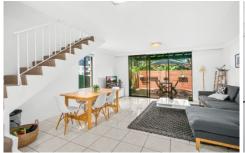

## Features include:

- Two spacious bedrooms, main with walk in robe
- Open plan tiled lounge and dining area
- Neat and tidy kitchen with timber benchtops and ample cupboard space
- Private timber deck with pleasant leafy outlook
- Modern main bathroom
- Internal laundry with additional toilet downstairs
- Plus lock up garage
- Strata is \$744-00 per quarter