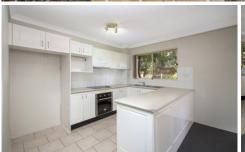

Property features include:

\*Spacious open plan living & dining space.

\*Original kitchen with ample cupboard storage & electric cook top.

2 🖳 2 🖺 1 🗬

Building Size: 95 sqm

View : https://www.crippsandcripps.com.au/sal