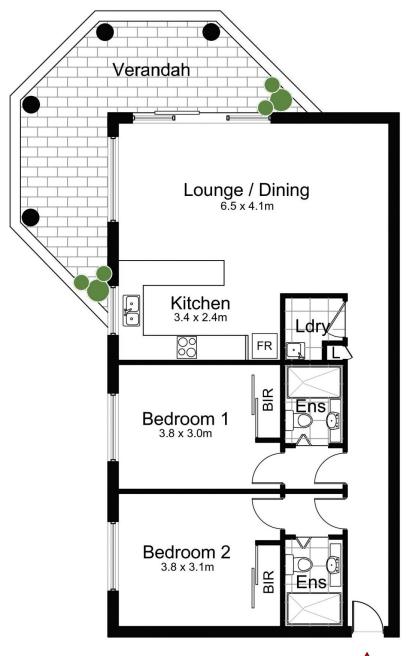

## 1/530 President Avenue SUTHERLAND NSW

Enjoying a ground floor position this appealing 2 bedroom unit in its well kept condition is centrally located within walking distance to schools, shops, local cafes and eateries as well as public transport options.

Offering 2 generous sized bedrooms both with en suited bathrooms, built in robes and an open plan feel to the unit this property is well suited to a wide range of buyers from the first home purchasers to investors alike offering much opportunity to make it your next home.

Property features include:

\*Spacious open plan living & dining space.

\*Original kitchen with ample cupboard storage & electric cook top.

2 🖳 2 🖺 1 🗬

Building Size: 95 sqm

View : https://www.crippsandcripps.com.au/sal

## 1/530 President Avenue, SUTHERLAND