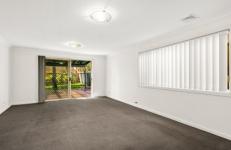

## Features include:

- Three bedrooms with built in wardrobes
- Main Bedroom with walk in robe and en-suite bathroom
- Modern main bathroom with separate shower and bath
- Granite kitchen with stainless steel appliances and new dishwasher
- Large living room opening onto the rear undercover entertaining area
- Internal laundry with side access to the clothesline
- Ducted Air Conditioning
- Large double tandem lock up garage
- Sunny north facing rear yard