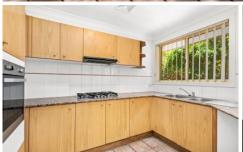

## Features include:

- Three bedrooms with built in wardrobes
- Main Bedroom with walk in robe and en-suite bathroom
- Modern main bathroom with separate shower and bath
- Granite kitchen with stainless steel appliances and new dishwasher
- Large living room opening onto the rear undercover entertaining area
- Internal laundry with side access to the clothesline
- Ducted Air Conditioning
- Large double tandem lock up garage
- Sunny north facing rear yard