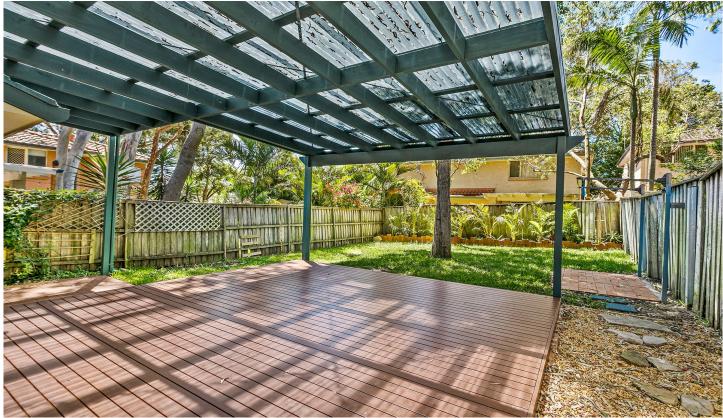

## Features include:

- Three bedrooms with built in wardrobes
- Main Bedroom with walk in robe and en-suite bathroom
- Modern main bathroom with separate shower and bath
- Granite kitchen with stainless steel appliances and new dishwasher
- Large living room opening onto the rear undercover entertaining area
- Internal laundry with side access to the clothesline
- Ducted Air Conditioning
- Large double tandem lock up garage
- Sunny north facing rear yard