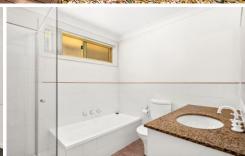

## Features include:

- Three bedrooms with built in wardrobes
- Main Bedroom with walk in robe and en-suite bathroom
- Modern main bathroom with separate shower and bath
- Granite kitchen with stainless steel appliances and new dishwasher
- Large living room opening onto the rear undercover entertaining area
- Internal laundry with side access to the clothesline
- Ducted Air Conditioning
- Large double tandem lock up garage
- Sunny north facing rear yard