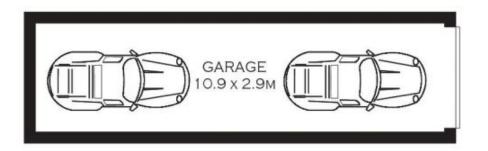

The block is fitted with an intercom for security as well as offering secure access to and from tandem garage parking and also easy access to street level.

The Custom finishes in this unit includes floating timber and ceramic tile flooring, stainless steel kitchen appliances, granite bench tops, good size lounge and dining, built ins to bedrooms, air conditioning and lots more.