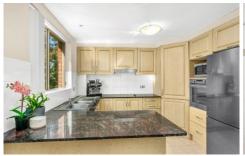

The block is fitted with an intercom for security as well as offering secure access to and from tandem garage parking and also easy access to street level.

The Custom finishes in this unit includes floating timber and ceramic tile flooring, stainless steel kitchen appliances, granite bench tops, good size lounge and dining, built ins to bedrooms, air conditioning and lots more.