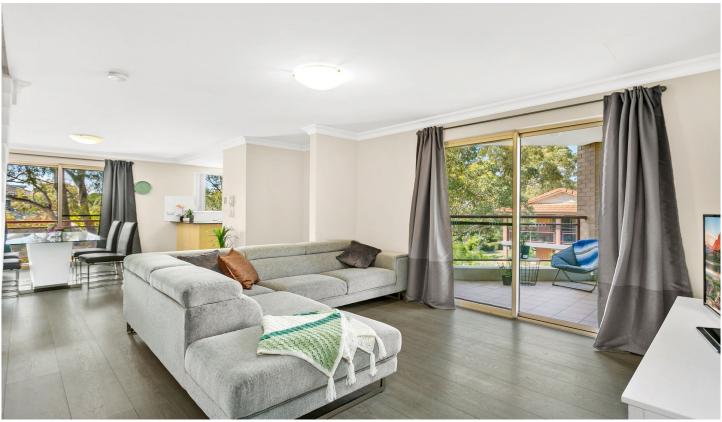

## 11/49-53 Belmont Street SUTHERLAND NSW

This spectacularly well appointed two-storey townhouse style unit is located on the second and third floor of the building and has 4 balcony's for complete separation for privacy within.

The block is fitted with an intercom for security as well as offering secure access to and from tandem garage parking and also easy access to street level.

The Custom finishes in this unit includes floating timber and ceramic tile flooring, stainless steel kitchen appliances, granite bench tops, good size lounge and dining, built ins to bedrooms, air conditioning and lots more.

This unit offers the luxury of a maintenance free, sophisticated and convenient lifestyle just steps from restaurants, shopping, schools and the train.

2 🔄 1 🔓 2 🖨

**View**: https://www.crippsandcripps.com.au/sale/nsw/sut herland/sutherland/residential/unit/5957261