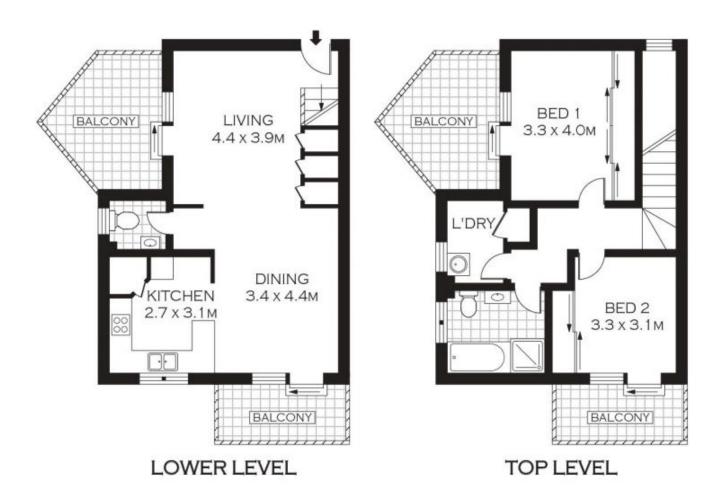

## 11/49-53 Belmont Street SUTHERLAND NSW

This spectacularly well appointed two-storey townhouse style unit is located on the second and third floor of the building and has 4 balcony's for complete separation for privacy within.

The block is fitted with an intercom for security as well as offering secure access to and from tandem garage parking and also easy access to street level.

The Custom finishes in this unit includes floating timber and ceramic tile flooring, stainless steel kitchen appliances, granite bench tops, good size lounge and dining, built ins to bedrooms, air conditioning and lots more.