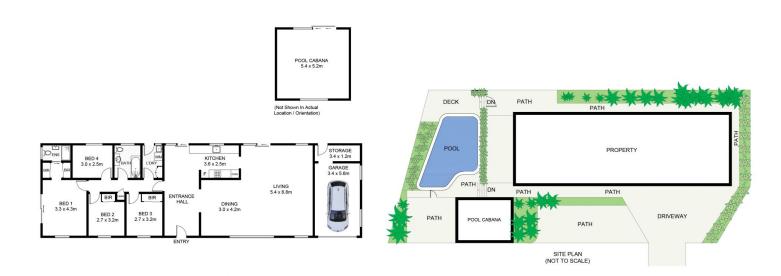

## 6 Barratta Place BANGOR NSW

Situated in a quiet and leafy cul-de-sac this expansive family residence showcases style, ambience & attention to detail to in every aspect.

Every space within has been carefully executed with much thought, bearing in mind practically, modern design, showcasing the natural elements incorporated.

This recently fully renovated residence has left no stone un-turned with so much more than meets the eye. Designed with low maintenance fully landscaped gardens & surrounding areas, immaculate outdoor entertaining space overlooking the in-ground pool with uninterrupted valley views.

Specifically designed outdoor cabana house which could easily be converted to a 2nd living quarters or guest house,

4 🚐 2 🚍 4 🚍

Price : \$ 1,100,000 Land Size : 642 sgm

View: https://www.crippsandcripps.com.au/sale/ns

w/sutherland/bangor/residential/house/5957

246

Danielle Belshaw 02 9523 6511

6 Barratta Place, Bangor

Scale in metres. Indicative only. Dimensions are approximate. All information contained herein is gathered from sources we believe to be reliable. However, we cannot guarantee its accuracy and interested persons should rely on their own enquiries.