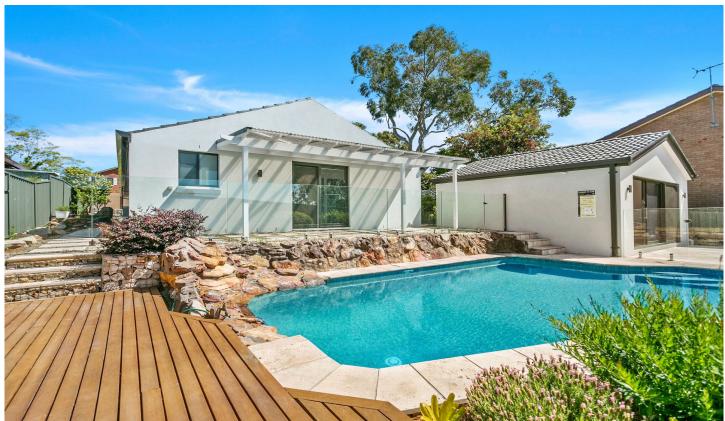

This recently fully renovated residence has left no stone un-turned with so much more than meets the eye. Designed with low maintenance fully landscaped gardens & surrounding areas, immaculate outdoor entertaining space overlooking the in-ground pool with uninterrupted valley views.

Specifically designed outdoor cabana house which could easily be converted to a 2nd living quarters or guest house,

4 🚐 2 🚍 4 🚍

Price : \$ 1,100,000 Land Size : 642 sgm

View: https://www.crippsandcripps.com.au/sale/ns