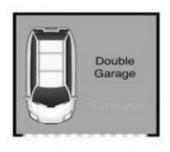

## 2/17-19 Wilbar Avenue CRONULLA NSW

Blending a relaxed lifestyle with a 'walk to everything' position, this partly updated East facing unit presents a perfect opportunity for the first home buyer or investors alike. One of only two in this well-maintained building offering a "double lock up garage" allocated exclusively to your unit, this is a rare property. Set a few streets back from local beaches, Cronulla mall and train station, offering an idyllic lifestyle forever in high demand.

## 2 🎮 1 🚔 2 🚘

Building Size : 78 sqm

View

: https://www.crippsandcripps.com.au/sal e/nsw/sutherland/cronulla/residential/uni t/5957242

Danielle Belshaw 02 9523 6511