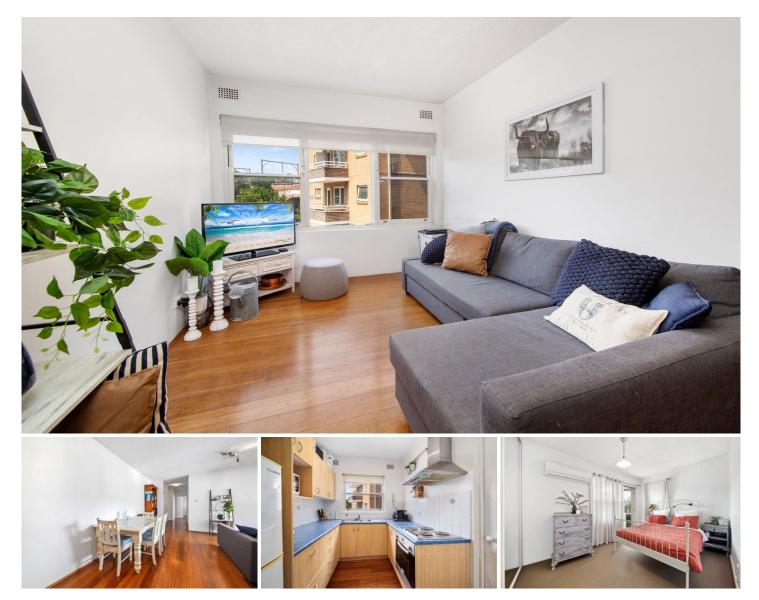

## 2/17-19 Wilbar Avenue CRONULLA NSW

Blending a relaxed lifestyle with a 'walk to everything' position, this partly updated East facing unit presents a perfect opportunity for the first home buyer or investors alike. One of only two in this well-maintained building offering a "double lock up garage" allocated exclusively to your unit, this is a rare property. Set a few streets back from local beaches, Cronulla mall and train station, offering an idyllic lifestyle forever in high demand.

Property features include:

- Spacious main bedroom bathed in natural light with BIR.
- Private balcony off main with an east facing aspect.
- Reverse cycle air conditioner in main bedroom.
- Second bedroom with ample space optional nursery or study/ home office.
- Single bathroom with original separate bath tub and