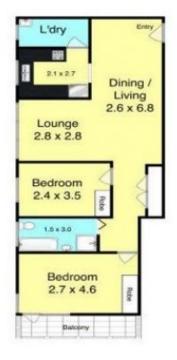

Property features include:

- Spacious main bedroom bathed in natural light with BIR.
- Private balcony off main with an east facing aspect.
- Reverse cycle air conditioner in main bedroom.
- Second bedroom with ample space optional nursery or study/ home office.
- Single bathroom with original separate bath tub and

## 2 🎮 1 🚔 2 🚘

Building Size : 78 sqm

View

: https://www.crippsandcripps.com.au/sal e/nsw/sutherland/cronulla/residential/uni t/5957242

Danielle Belshaw 02 9523 6511