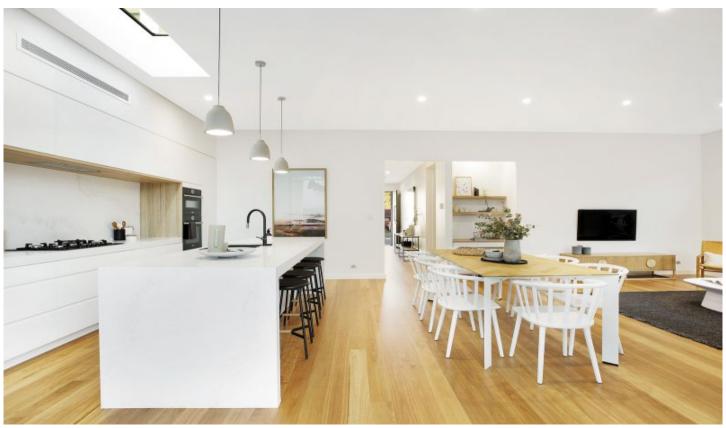

Designed by Chapman Design Studio and build by Arcadia Projects

Light-filled, open plan interiors are enhanced by high ceilings and solid blackbutt timber floors

Designer kitchen that offers 80mm Caesarstone benchtop and Caesarstone splashback, quality Bosch appliances and plenty of storage