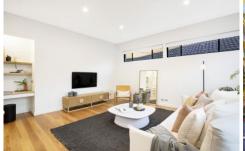

Designed by Chapman Design Studio and build by Arcadia Projects

Light-filled, open plan interiors are enhanced by high ceilings and solid blackbutt timber floors

Designer kitchen that offers 80mm Caesarstone benchtop and Caesarstone splashback, quality Bosch appliances and plenty of storage

Spacious bedrooms all with built-in robes, main with ensuite and walk-in robe

Alfresco entertaining area with outdoor kitchen and barbecue

West facing yard with sparkling swimming pool and level

4 🕮 3 🚍 3 🚍