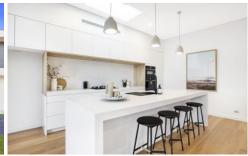

Designed by Chapman Design Studio and build by Arcadia Projects

Light-filled, open plan interiors are enhanced by high ceilings and solid blackbutt timber floors

Designer kitchen that offers 80mm Caesarstone benchtop and Caesarstone splashback, quality Bosch appliances and plenty of storage