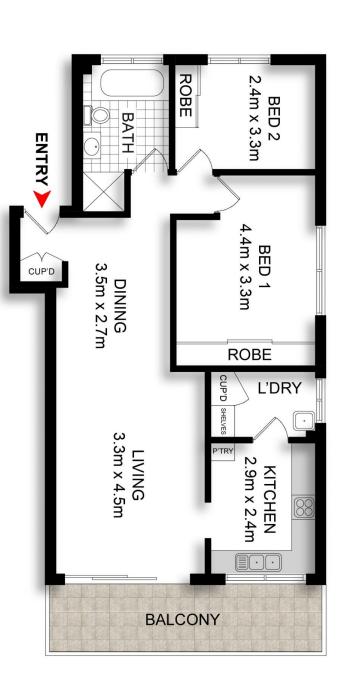

## 13/16-18 Kiora Road MIRANDA NSW

Located on the top floor in a quiet position of this secure complex, this two bedroom apartment offers freshly painted light filled interiors that has been updated throughout to present an ideal low maintenance lifestyle in an ultra-convenient location.

Generous east facing, covered entertaining balcony with a great outlook

Open plan living and dining with brand new carpet and LED light fittings throughout

Gourmet kitchen with ample cupboard space

Two generous bedrooms, both with built in wardrobes Brand new bathroom with a freestanding bath Internal laundry

Single lock up garage plus an additional storage cage Pets allowed and Foxtel ready

Located just moments to Miranda Westfield and train

## 13/16-18 Kiora Road, Miranda

This is for illustrative purposes only. All dimensions are approximations. These illustrations do not constitute part of any legal documents