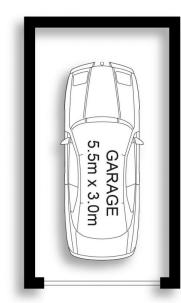

Single lock up garage plus an additional storage cage Pets allowed and Foxtel ready

Located just moments to Miranda Westfield and train

## 13/16-18 Kiora Road, Miranda

This is for illustrative purposes only. All dimensions are approximations. These illustrations do not constitute part of any legal documents