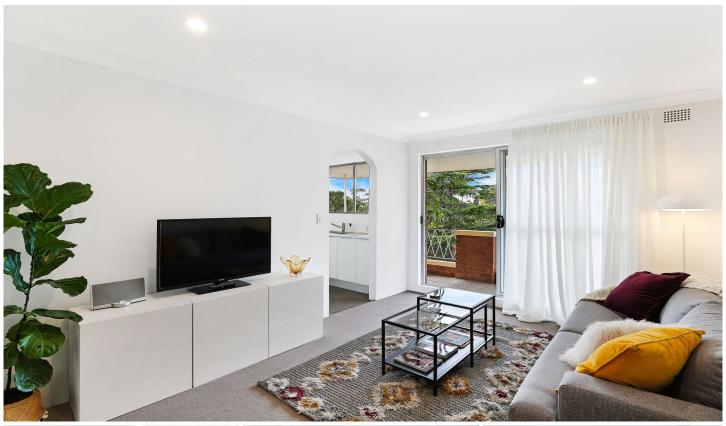

Generous east facing, covered entertaining balcony with a great outlook

Open plan living and dining with brand new carpet and LED light fittings throughout

Gourmet kitchen with ample cupboard space

Two generous bedrooms, both with built in wardrobes Brand new bathroom with a freestanding bath Internal laundry