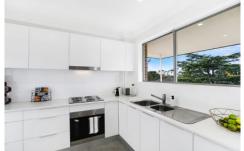

Generous east facing, covered entertaining balcony with a great outlook

Open plan living and dining with brand new carpet and LED light fittings throughout

Gourmet kitchen with ample cupboard space

Two generous bedrooms, both with built in wardrobes Brand new bathroom with a freestanding bath Internal laundry