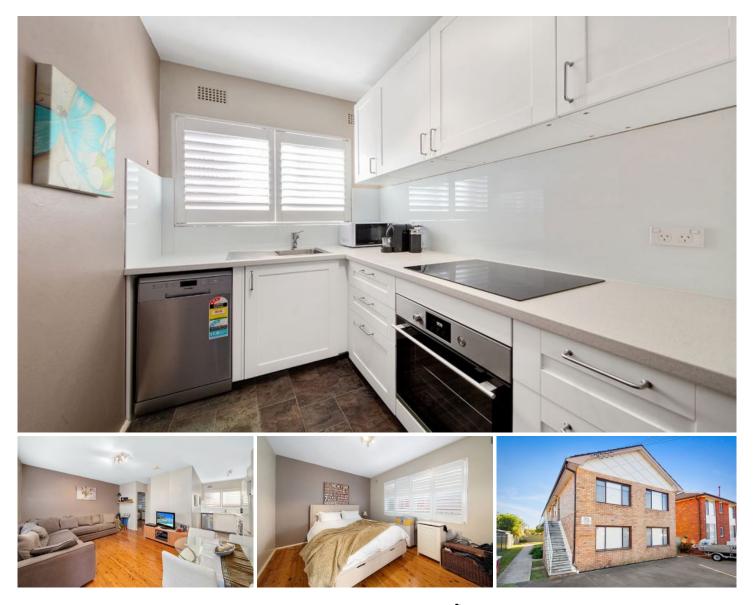

The property features a renovated dishwasher kitchen adjoining the living room, floorboards throughout, good sized main bedroom, walk in wardrobe, updated bathroom, window shutters for privacy, shared laundry with a space for your own machine and an allocated car space.