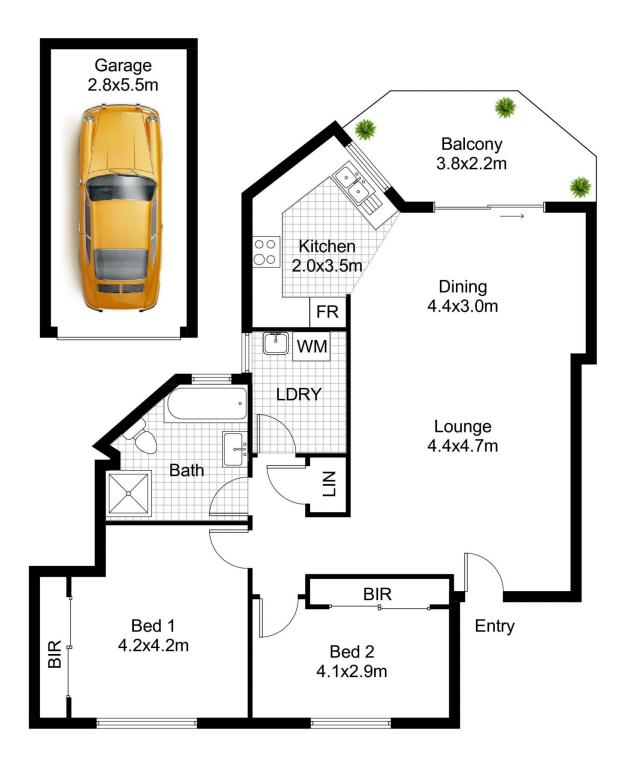

## cripps & cripps

6/61-65 Eton Street SUTHERLAND NSW

private position at the rear of a security block 2 generous bedrooms with mirrored robes large bright open plan living with air conditioning balcony with views to the nearby park kitchen with dishwasher, pantry, stainless steel appliances minutes to shops, cafes, schools and railway station

## 6/61-65 Eton St, SUTHERLAND

DISCLAIMER: All care has been taken in preparing this floor plan, however the accuracy is not guaranteed and no liability will be accepted for any reliance placed upon it Produced by PRODUCT PHOTOGRAPHY STUDIO mob: 0414 697 215 email: mgphoto@people.net.au