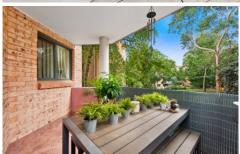

## cripps & cripps

6/61-65 Eton Street SUTHERLAND NSW

private position at the rear of a security block 2 generous bedrooms with mirrored robes large bright open plan living with air conditioning balcony with views to the nearby park kitchen with dishwasher, pantry, stainless steel appliances minutes to shops, cafes, schools and railway station