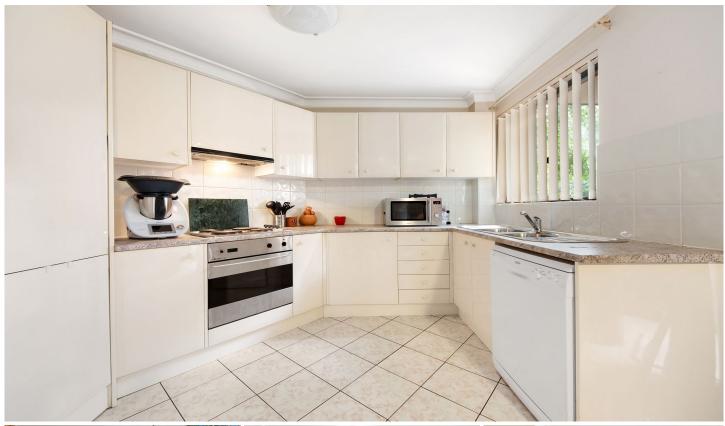

## cripps & cripps

6/61-65 Eton Street SUTHERLAND NSW

private position at the rear of a security block 2 generous bedrooms with mirrored robes large bright open plan living with air conditioning balcony with views to the nearby park kitchen with dishwasher, pantry, stainless steel appliances minutes to shops, cafes, schools and railway station