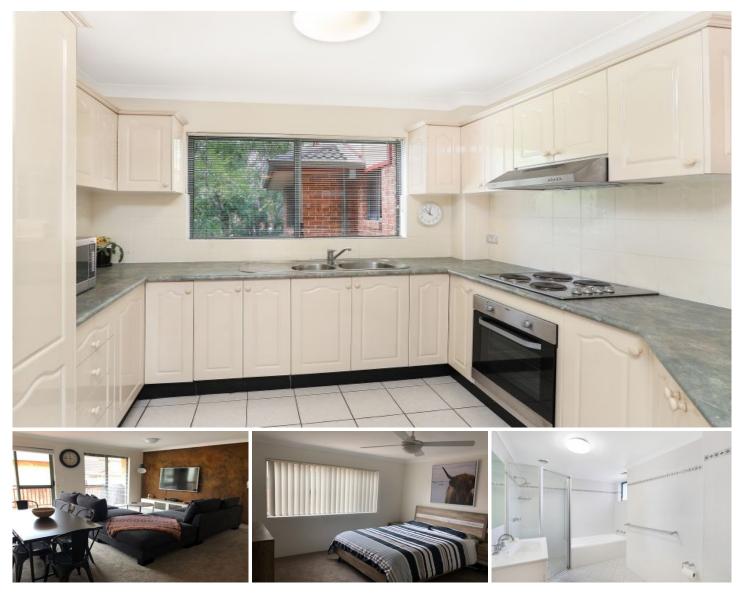

## 12/331-335 President Avenue GYMEA NSW

This well-proportioned unit in central Gymea is one to inspect!

? 2 good sized bedrooms, 1 bathroom and internal laundry. Ceiling fans in bedrooms.

? Spacious living/dining with access to large North facing balcony

? Very large modern bedroom with built in wardrobe

- ? Bright modern kitchen with plenty of cupboard space
- ? Security block with large lock-up garage

? Located in the heart of Gymea, moments to transport & shops