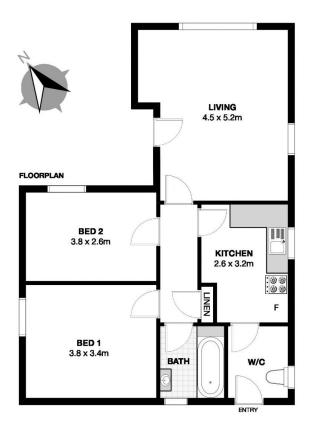

## 99 East Parade, Sutherland

This is for illustrative purposes only. All dimensions are approximations. These illustrations do not constitute part of any legal documents.