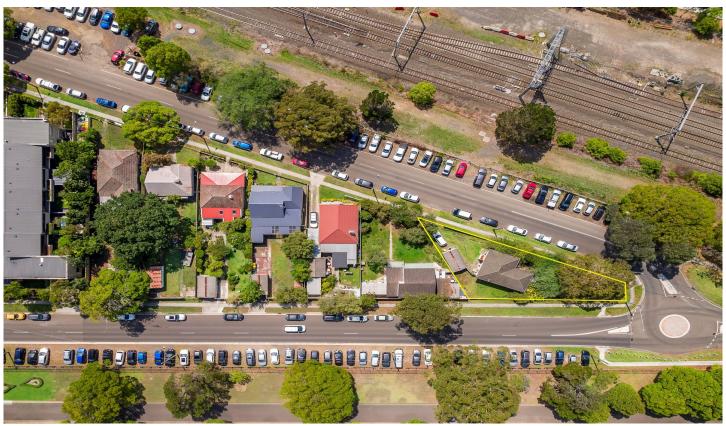

## 99 East Parade SUTHERLAND NSW

Positioned in a prime location close to main roads, public transport and town centre this original 2 bedroom home offers a major upside sitting in a high density R4 zoning.

541.7m2 block with an original 2 bedroom home and separate Garage/storage shed Parking on site

Modern colourbond fencing

A moments walk to Sutherland Village with transport, restaurants and shops.

2 📭 1 🖺 1 🗬

Land Size: 541.7 sqm

View: https://www.crippsandcripps.com.au/sale/ns

w/sutherland/sutherland/residential/house/5

957187

Jason Hawes 02 9523 6511