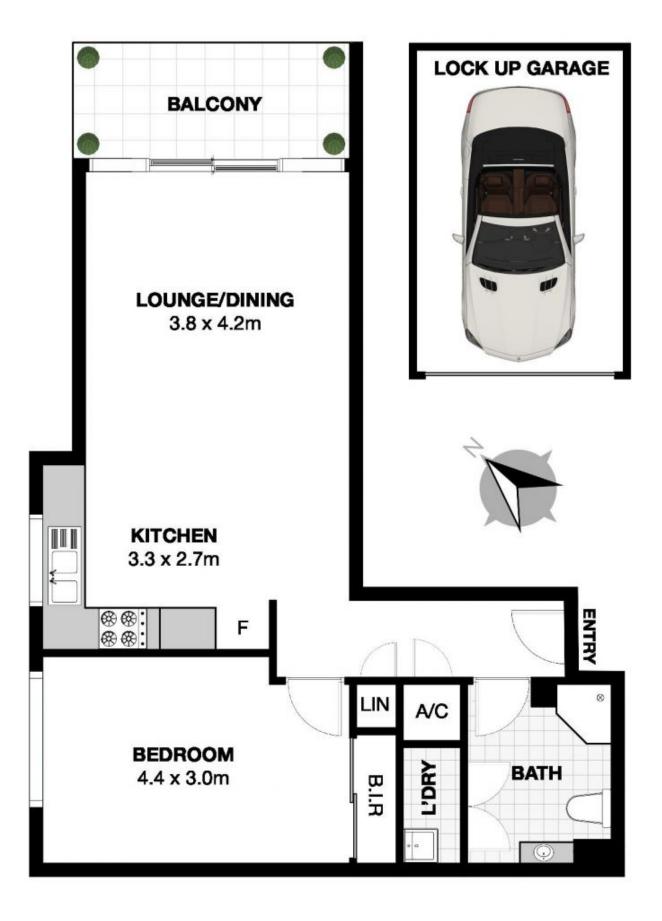

## 611/1 Abel Place, Cronulla

This is for illustrative purposes only. All dimensions are approximations. These illustrations do not constitute part of any legal documents.

cripps & cripps