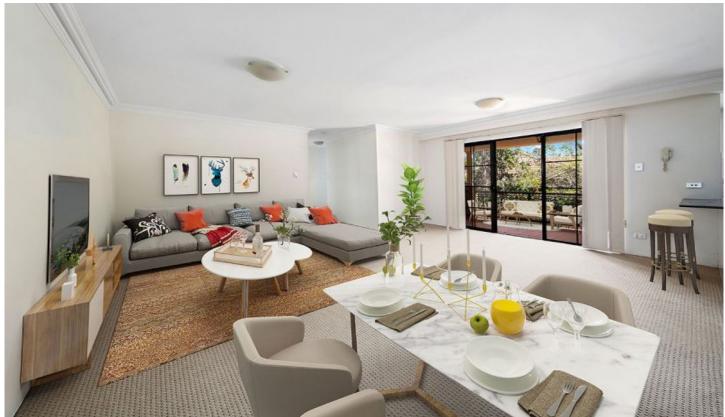

## E5/6 Schofield Place MENAI NSW

- Prestigious Anglesey Estate, first floor position
- Bright open plan living, view filled windows
- 2 generous bedrooms with built-in robes
- Granite kitchen, dishwasher, s.s. appliances
- Balcony big enough for entertaining, secure complex
- Walk to everything, shops, transport, medical
- Virtual furniture used for advertising purposes