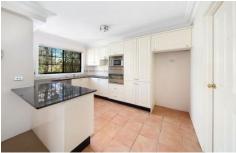

## E5/6 Schofield Place MENAI NSW

- Prestigious Anglesey Estate, first floor position
- Bright open plan living, view filled windows
- 2 generous bedrooms with built-in robes
- Granite kitchen, dishwasher, s.s. appliances
- Balcony big enough for entertaining, secure complex
- Walk to everything, shops, transport, medical
- Virtual furniture used for advertising purposes