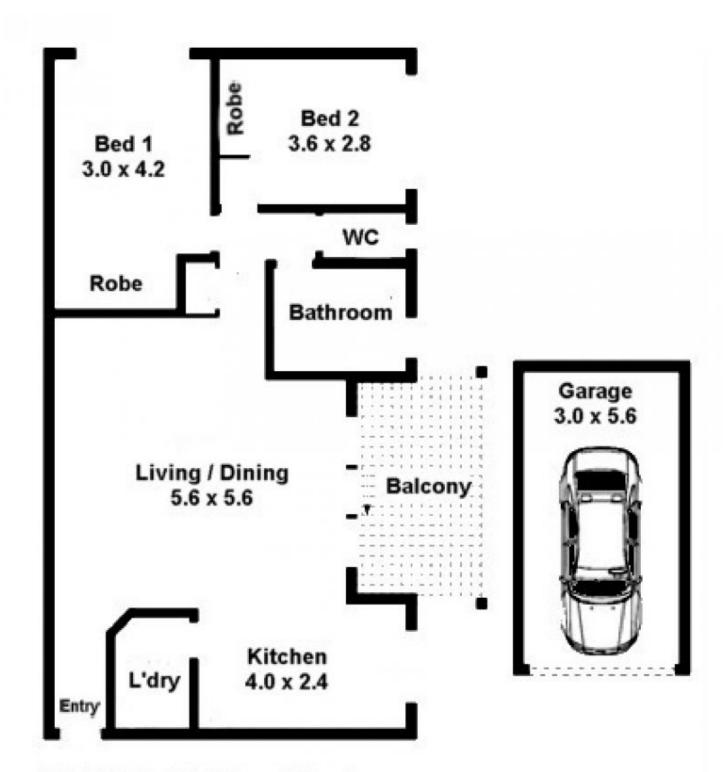

## E5/6 Schofield Place MENAI NSW

- Prestigious Anglesey Estate, first floor position
- Bright open plan living, view filled windows
- 2 generous bedrooms with built-in robes
- Granite kitchen, dishwasher, s.s. appliances
- Balcony big enough for entertaining, secure complex
- Walk to everything, shops, transport, medical
- Virtual furniture used for advertising purposes