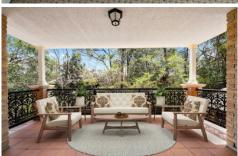

## E5/6 Schofield Place MENAI NSW

- Prestigious Anglesey Estate, first floor position
- Bright open plan living, view filled windows
- 2 generous bedrooms with built-in robes
- Granite kitchen, dishwasher, s.s. appliances
- Balcony big enough for entertaining, secure complex
- Walk to everything, shops, transport, medical
- Virtual furniture used for advertising purposes