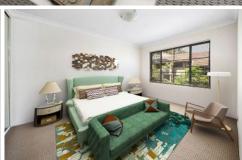

## E5/6 Schofield Place MENAI NSW

- Prestigious Anglesey Estate, first floor position
- Bright open plan living, view filled windows
- 2 generous bedrooms with built-in robes
- Granite kitchen, dishwasher, s.s. appliances
- Balcony big enough for entertaining, secure complex
- Walk to everything, shops, transport, medical
- Virtual furniture used for advertising purposes