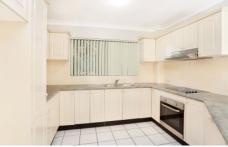

Open plan living and dining area with air conditioning 2 large bedrooms with built in robes Freshly painted throughout and Day/Night dual roller blinds

Tiled throughout with carpet in the bedrooms Security intercom and a single lock up garage.