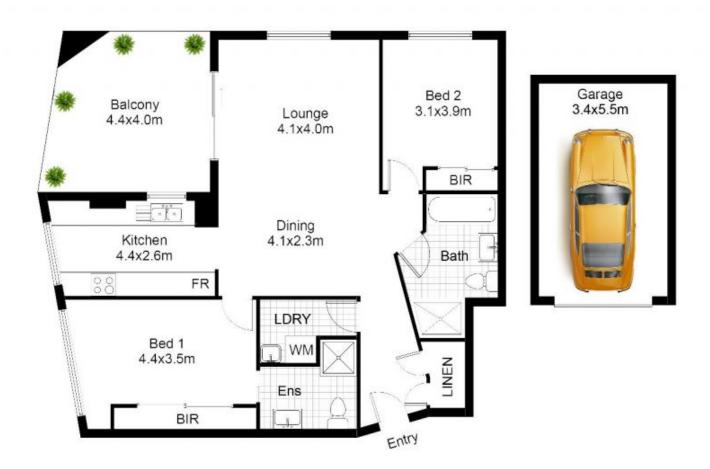

## 11/37-41 Belmont Street SUTHERLAND NSW

- Spacious floor plan with large balcony in McFarlane House
- Two spacious bedrooms both with built-ins & main with ensuite
- Open gourmet kitchen with open attractive outlook
- Well presented throughout & very centrally located with internal laundry, lock up garage and air conditioning
- Leased until 7/5/19

## 37-41 Belmont St, SUTHERLAND

DISCLAIMER: All care has been taken in preparing this floor plan, however the accuracy is not guaranteed and no liability will be accepted for any refiance placed upon it.