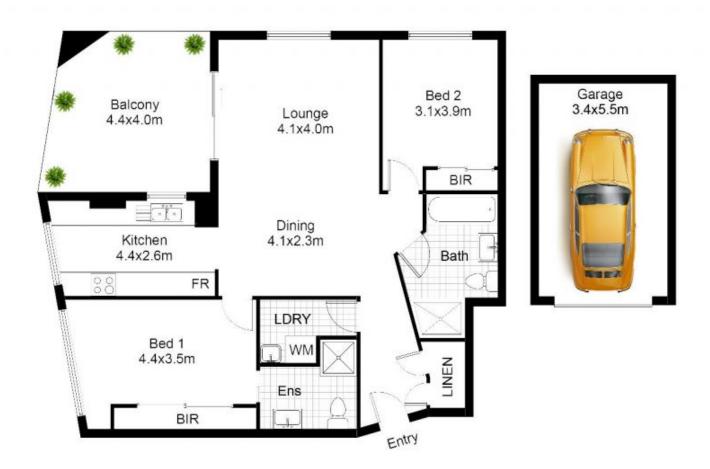

## 8/37-41 Belmont Street SUTHERLAND NSW

- Bright & sunny two bedroom unit in McFarlane House
- Fantastic central location & in excellent condition throughout
- Spacious 106m2 floor plan with large balcony, modern kitchen & 2 bathrooms
- Good sized bedrooms with built-ins, main with ensuite
- Excellent condition throughout with internal laundry, lock up garage & air conditioning
- Leased until 24/5/19 at \$520pw

## 37-41 Belmont St, SUTHERLAND

DISCLAIMER: All care has been taken in preparing this floor plan, however the accuracy is not guaranteed and no liability will be accepted for any refiance placed upon it.