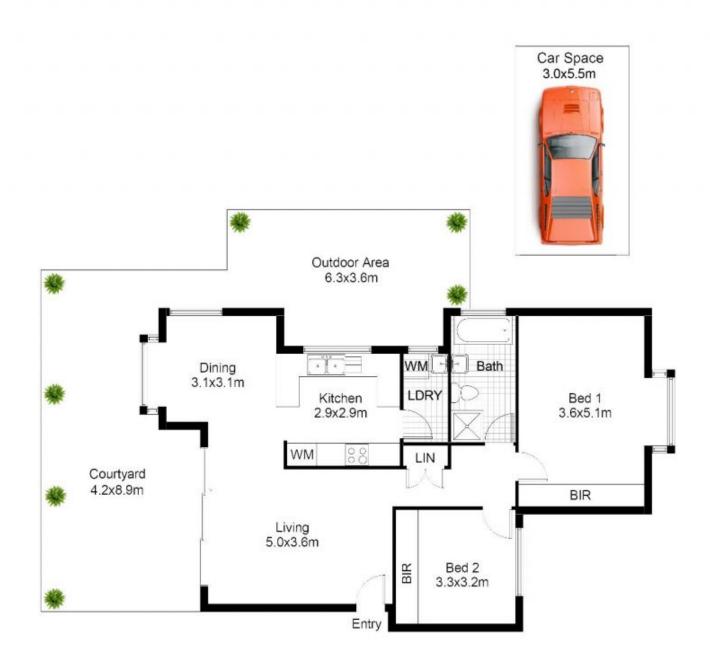

## 8/22-24 Daniella St, CARINGBAH

DISCLAIMER: All care has been taken in preparing this floor plan, however the accuracy is not guaranteed and no liability will be accepted for any reliance placed upon it Produced by PRODUCT PHOTOGRAPHY STUDIO mob: 0414 697 215 email: mgphoto@people.net.au

Neat and tidy bathroom with separate bath and shower Secure car space with security access

Total lot size = 191 Square metres

| Price    |      |
|----------|------|
| Building | Size |

:\$615,000 :175 sqm