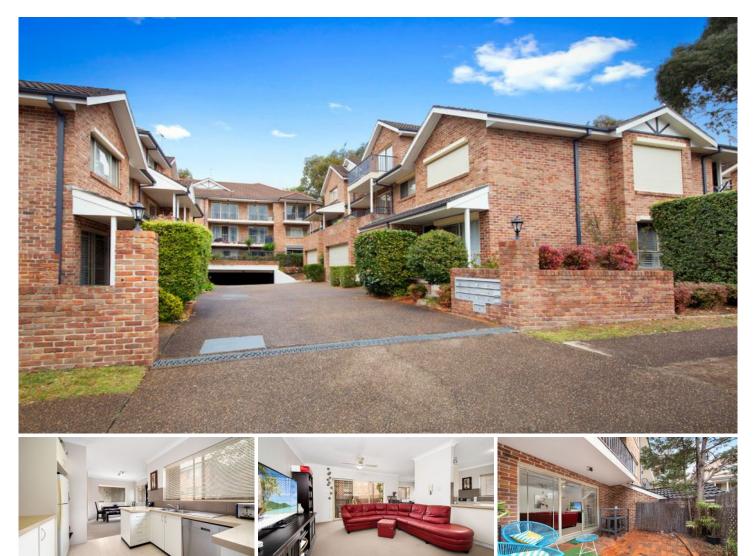

## 8/22-24 Dianella Street CARINGBAH NSW

Boasting two large courtyards, this spacious apartment with a leafy outlook is perfect for entertaining with its light filled open floor plan, Perfectly positioned close to all amenities.

Updated throughout with quality finishes

Open plan design with seperate lounge and dining areas Modern kitchen with stainless steel appliances and ample storage space

Very large main bedroom with beautiful bay window, both rooms have built in robes

Neat and tidy bathroom with separate bath and shower Secure car space with security access

Total lot size = 191 Square metres

| Price    |      |
|----------|------|
| Building | Size |

:\$615,000 :175 sqm