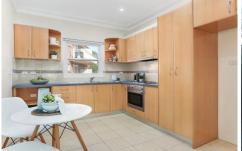

This unit features a light filled main living, two generous sized bedrooms, both with built-ins and ceiling fans, and updated kitchen and bathroom. Internal laundry is combined with the bathroom. This property has off street parking. Also being a stone's throw to Cronulla Beach, this unit is an excellent choice.