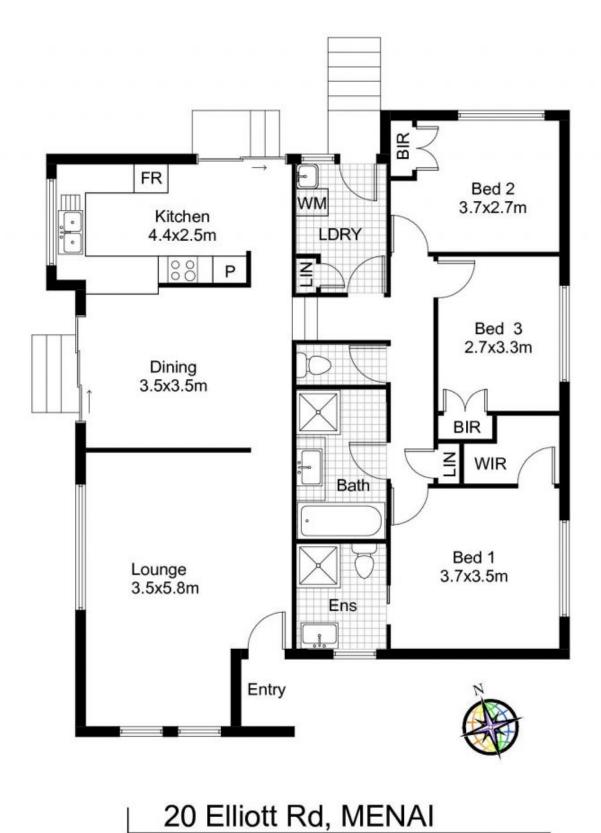

## 20 Elliott Road MENAI NSW

- Pest and Building report available for perusal
- Currently leased to April, 2019
- Split level home with raked ceiling living area
- Good size bedrooms, ensuite, walk in robe and built ins
- Great location, close to shops and schools
- Leafy block of 585.5m2 approx. Room for your pool
- Plenty of off street parking, boat, van or trailor
- This property has so much potential, inspect now!

**Price :** \$ 699,000

View : https://www.crippsandcripps.com.au/sale/nsw/sut herland/menai/residential/house/5957131

Alice Kelly 02 9523 6511

DISCLAIMER: All care has been taken in preparing this floor plan, however the accuracy is not guaranteed and no liability will be accepted for any reliance placed upon it Produced by PRODUCT PHOTOGRAPHY STUDIO mob: 0414 697 215 email: mgphoto@people.net.au