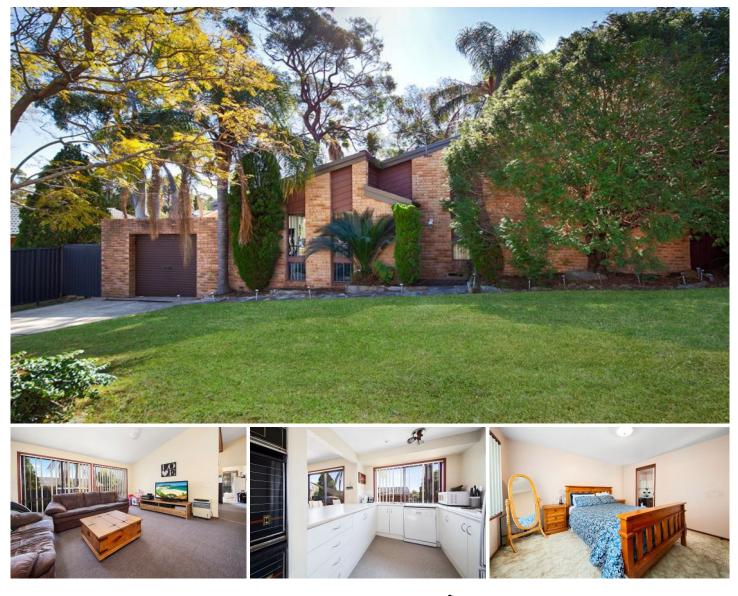

## 20 Elliott Road MENAI NSW

- Pest and Building report available for perusal
- Currently leased to April, 2019
- Split level home with raked ceiling living area
- Good size bedrooms, ensuite, walk in robe and built ins
- Great location, close to shops and schools
- Leafy block of 585.5m2 approx. Room for your pool
- Plenty of off street parking, boat, van or trailor
- This property has so much potential, inspect now!

**Price :** \$ 699,000

View : https://www.crippsandcripps.com.au/sale/nsw/sut herland/menai/residential/house/5957131

Alice Kelly 02 9523 6511

DISCLAIMER: All care has been taken in preparing this floor plan, however the accuracy is not guaranteed and no liability will be accepted for any reliance placed upon it Produced by PRODUCT PHOTOGRAPHY STUDIO mob: 0414 697 215 email: mgphoto@people.net.au