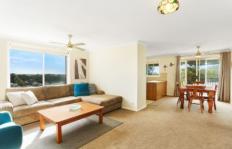

The north facing main house Features;

- Sun-drenched deck with an elevated leafy outlook.
- Large open lounge with reverse cycle air conditioning plus gas bayonet.
- Original kitchen in great condition with gas cooking & a great sized dining space.
- 3 bedrooms, large master bedroom with built-in mirrored