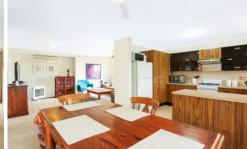

The north facing main house Features;

- Sun-drenched deck with an elevated leafy outlook.
- Large open lounge with reverse cycle air conditioning plus gas bayonet.
- Original kitchen in great condition with gas cooking & a great sized dining space.
- 3 bedrooms, large master bedroom with built-in mirrored