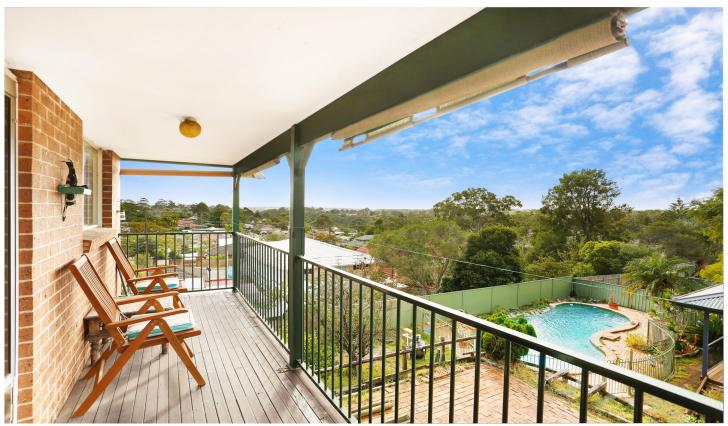

The north facing main house Features;

- Sun-drenched deck with an elevated leafy outlook.
- Large open lounge with reverse cycle air conditioning plus gas bayonet.
- Original kitchen in great condition with gas cooking & a great sized dining space.
- 3 bedrooms, large master bedroom with built-in mirrored