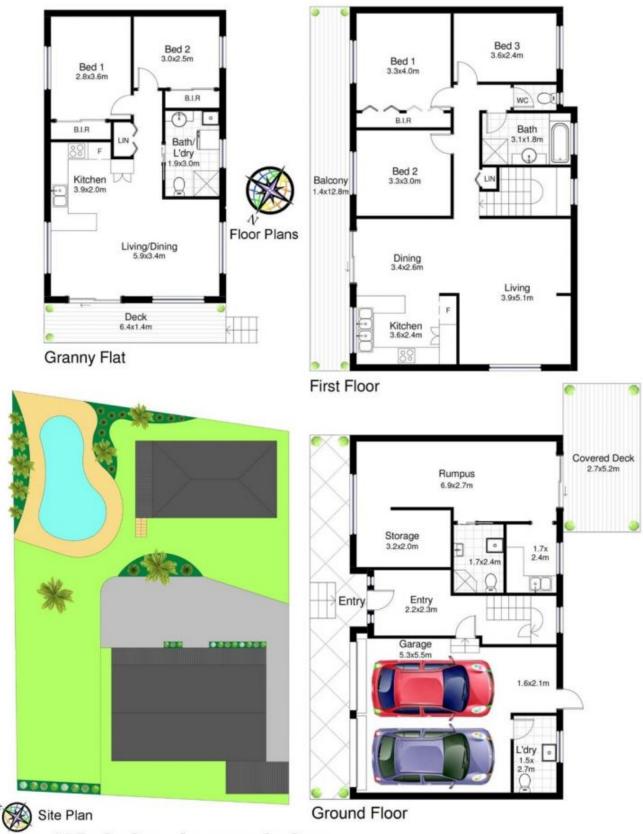

## cripps & cripps

## 185a Loftus Avenue LOFTUS NSW

Are you looking for a property with possible multiple incomes & development potential?! (STCA) Do not miss out on this unique opportunity!

Set on an elevated 800sqms, this unique property includes a 3 bedroom home, a fully self-contained 2 bedroom granny flat & an inground pool. Set back from the Street on an internal fully fenced secure allotment. Located only minutes to Loftus Schools, Shops & Train Station.

The north facing main house Features;

- Sun-drenched deck with an elevated leafy outlook.
- Large open lounge with reverse cycle air conditioning plus gas bayonet.
- Original kitchen in great condition with gas cooking & a great sized dining space.
- 3 bedrooms, large master bedroom with built-in mirrored

## 185a Loftus Avenue, Loftus

DISCLAIMER: This is for illustrative purposes only. All dimensions are approximate and it does not constitute part of any legal documents.