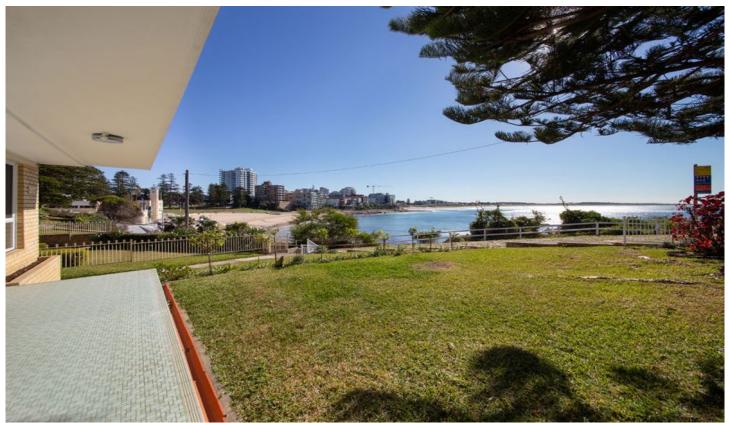

## 1/10 Esplanade CRONULLA NSW

This oceanfront two bedroom unit is located on the ground floor overlooking Cronulla Beach with a North Facing aspect capturing amazing ocean views.

The property is light and bright throughout with an open plan granite kitchen with dishwasher, sunny living space, two bedrooms both with built in wardrobes, updated bathroom with laundry facility and washing machine included, separate W.C, loads of storage space, sunny patio overlooking the esplanade, single lock up garage all in a small block of just 4 units. All a short stroll to the Cronulla Mall shopping, cafes and restaurants this property is sure to please! Available Now!