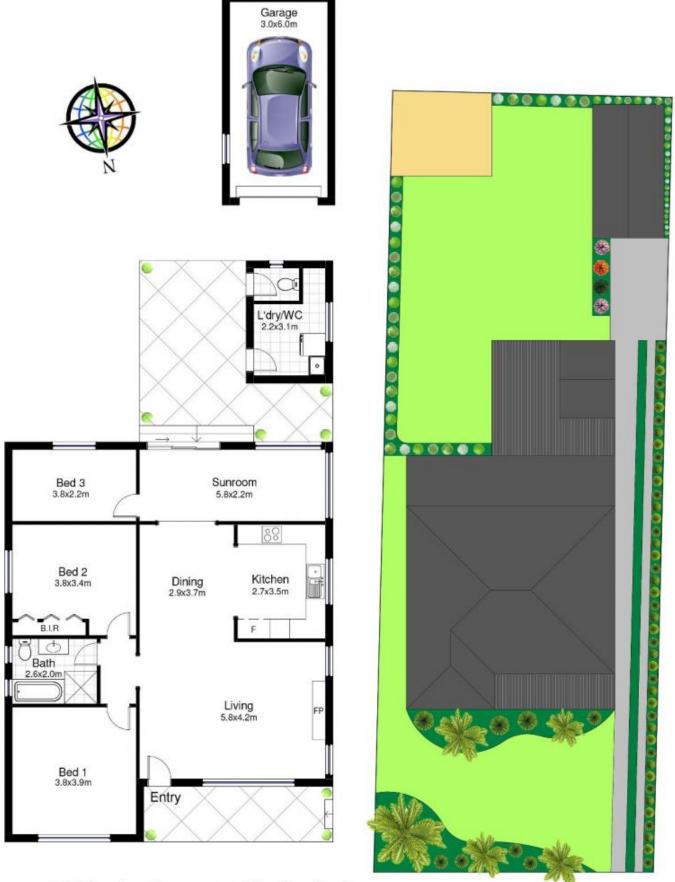

Existing single level floor plan offers three good size bedrooms and seperate lounge/dining areas

Polished timber floors throughout

Modern kitchen with stone benchtops, soft close drawers and Gas Cooktop

Outside laundry with a 2nd WC

Single lock up garage at the rear of the property, plenty of off street parking

575.4sqm of level lawns, perfect for the growing family

Conveniently positioned approx. 600m from Caringbah

## 40 Drake Avenue, Caringbah

DISCLAIMER: This is for illustrative purposes only. All dimensions are approximate and it does not constitute part of any legal documents.