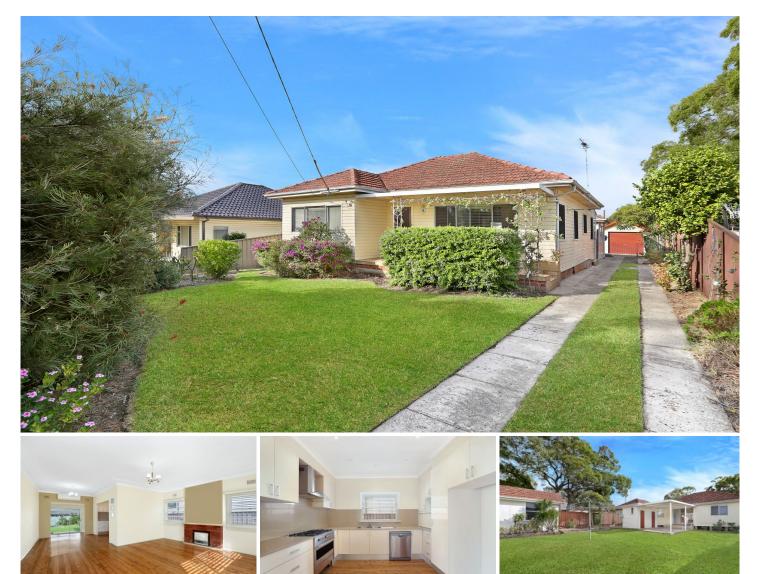

## 40 Drake Avenue CARINGBAH NSW

This well appointed family home offers a great opportunity to renovate or rebuild as it is located in a very popular family friendly area.

The property proudly features :

Existing single level floor plan offers three good size bedrooms and seperate lounge/dining areas

Polished timber floors throughout

Modern kitchen with stone benchtops, soft close drawers and Gas Cooktop

Outside laundry with a 2nd WC

Single lock up garage at the rear of the property, plenty of off street parking

575.4sqm of level lawns, perfect for the growing family

Conveniently positioned approx. 600m from Caringbah

## 3 🎮 1 🚰 1 🚘

| Price | :\$ | 1,285 |
|-------|-----|-------|
| Price | :\$ | 1,285 |

View

Land Size : 575.4 sqm

,000,

https://www.crippsandcripps.com.au/sale/ns w/sutherland/caringbah/residential/house/59 57114